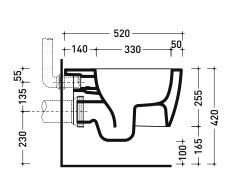

Dop-No997

vista zenitale / zenital view

vista laterale / lateral view

sezione longitudinale / section

vista retro / back view

sizes in mm

Please consider a 2% tolerance on indicated measurements