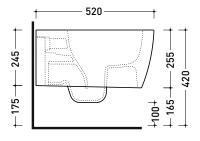

Dop-No997

vista zenitale / zenital view

vista laterale / lateral view

sezione longitudinale / section

vista retro / back view

sizes in mm

Please consider a 2% tolerance on indicated measurements