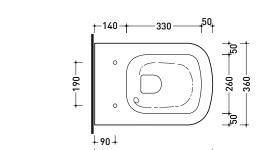

Dop-No997

vista zenitale / zenital view

vista laterale / lateral view

sezione longitudinale / section

vista retro / back view

sizes in mm

Please consider a 2% tolerance on indicated measurements