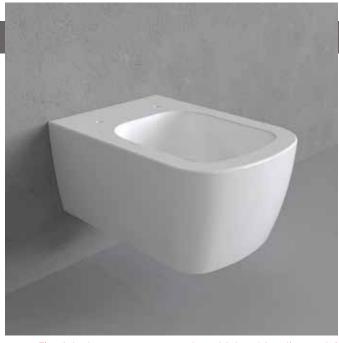

## PY118S

Wall hung wc with gosilent system (fixing kit included art. 9008)

 ${\tt Complements:} \quad {\tt SLIM soft-closing thermosetting seat\&cover} \ ({\tt PYCW05})$ 

Line accessories: TWO - HOOP - FOLD