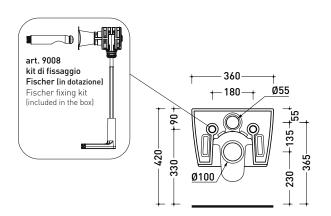

## PY118S

Wall hung wc with gosilent system (fixing kit included art. 9008)

 ${\tt Complements:} \quad {\tt SLIM soft-closing thermosetting seat\&cover} \ ({\tt PYCW05})$ 

Line accessories: TWO - HOOP - FOLD

Technical accessories:

**( €** UNI EN 997

Universal fixing bracket for wall hung wc/bidet (41/P)

Package dim. Weight 21,8 kg Pz. Pallet n° 18

Flaminia does not recommend combining this toilet model with rapid-flow/flushometer systems or traditional high tanks

Dop-No997

vista zenitale / zenital view

vista laterale / lateral view

sezione longitudinale / section

vista retro / back view

sizes in mm

Please consider a 2% tolerance on indicated measurements