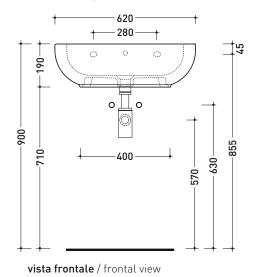

Weight 19 kg

**( €** UNI EN 14688 - CL20

Dop-No14688

vista zenitale / zenital view

sezione longitudinale / section

sizes in mm

Please consider a 2% tolerance on indicated measurements