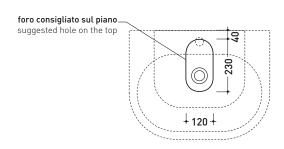

Weight 19 kg

**( €** UNI EN 14688 - CL20

Dop-No14688

vista zenitale / zenital view

sezione longitudinale / section

sizes in mm

Please consider a 2% tolerance on indicated measurements