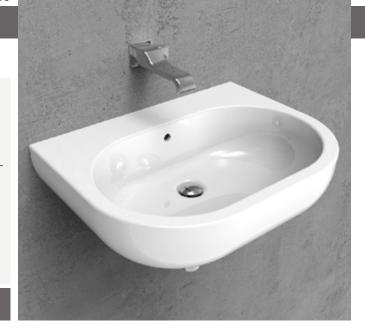

## Countertop - wall hung basin 62 cm

• with overflow • arranged for three holes tap

Complements: FORTY6 shelf (F6PS62)

CUBIKA wall hung vanity units depth 50 cm

**DENVER furniture** (DV103M)

Line taps basin: ONE - NOKÉ - SI - FOLD - X1 Line accessories: TWO - HOOP - FOLD