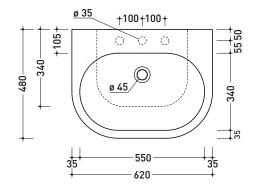

Weight 19 kg

**( €** UNI EN 14688 - CL20

Dop-No14688

vista zenitale / zenital view

sezione longitudinale / section

sizes in mm

Please consider a 2% tolerance on indicated measurements