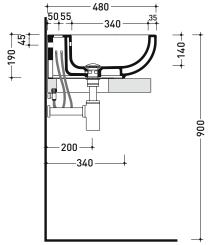

## Countertop - wall hung basin 62 cm

• with overflow • arranged for three holes tap

Complements: FORTY6 shelf (F6PS62)

CUBIKA wall hung vanity units depth 50 cm

**DENVER furniture** (DV103M)

Line taps basin: ONE - NOKÉ - SI - FOLD - X1 Line accessories: TWO - HOOP - FOLD

Weight 19 kg

**( €** UNI EN 14688 - CL20

Dop-No14688

vista zenitale / zenital view

sezione longitudinale / section

sizes in mm

Please consider a 2% tolerance on indicated measurements