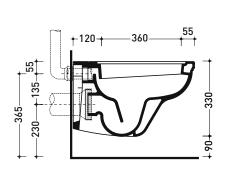

<del>-</del>85∔

vista zenitale / zenital view

vista laterale / lateral view

sezione longitudinale / section

vista retro / back view

sizes in mm

Please consider a 2% tolerance on indicated measurements