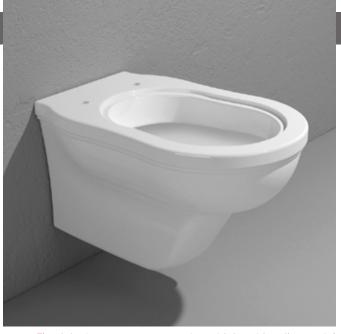

## **EF118**

Wall hung wc (fixing kit included art. 9008)

Complements: Seat&cover with chrom or gold hinges (23/C - 23/O)

Soft-close seat&cover

with chrom or gold hinges (23/CR - 23/OR)

Solid wood seat&cover