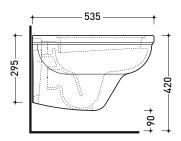

<del>-</del>85∔

vista zenitale / zenital view

vista laterale / lateral view

sezione longitudinale / section

vista retro / back view

sizes in mm

Please consider a 2% tolerance on indicated measurements