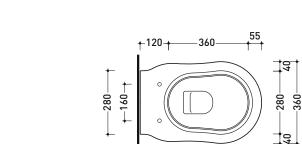

<del>-</del>85∔

vista zenitale / zenital view

vista laterale / lateral view

sezione longitudinale / section

vista retro / back view

sizes in mm

Please consider a 2% tolerance on indicated measurements