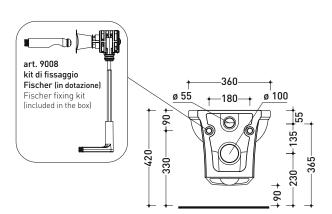

## **EF118**

Wall hung wc (fixing kit included art. 9008)

Complements: Seat&cover with chrom or gold hinges (23/C - 23/O)

Soft-close seat&cover

with chrom or gold hinges (23/CR - 23/OR)

Solid wood seat&cover

<del>-</del>85∔

vista zenitale / zenital view

vista laterale / lateral view

sezione longitudinale / section

vista retro / back view

sizes in mm

Please consider a 2% tolerance on indicated measurements