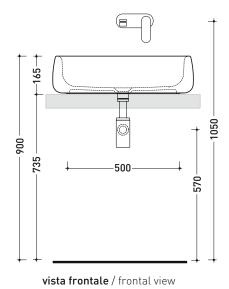

## design JASPER MORRISON

## 2016

## BN60A Bonola 60

## Countertop basin 60 cm

without overflow

Complements: FORTY6 shelf (F6BN)

Furniture CUBIKA - depth. 50 DENVER furniture (DV103M)

Line taps basin: ONE - NOKÉ - SI - FOLD - X1 - STIL

Line accessories: TWO - HOOP - FOLD

Technical accessories:

Chrome siphon (SIFL/CR) - Telescopic chrome siphon (SIFL066)

Stop & Go drain (PLSG)

CERAMIC Stop & Go drain (PLCE)

Chrome waste with automatic integrated overflow (PLTPCR)

Waste with automatic integrated overflow

and ceramic cover (PLTPCE)

Two piece set chrome tap filters (RF026)





vista zenitale / zenital view



foro consigliato sul piano Ø140 suggested hole on the top Ø140



vista zenitale / zenital view



sezione longitudinale / section

sizes in mm

Please consider a 2% tolerance on indicated measurements