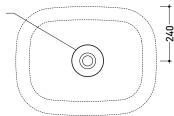

and ceramic cover (PLTPCE)

Two piece set chrome tap filters (RF026)

vista zenitale / zenital view

foro consigliato sul piano Ø140 suggested hole on the top Ø140

vista zenitale / zenital view

sezione longitudinale / section

sizes in mm

Please consider a 2% tolerance on indicated measurements