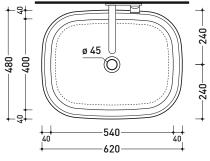

## design JASPER MORRISON

## 2016

## BN60A Bonola 60

## Countertop basin 60 cm

without overflow

Complements: FORTY6 shelf (F6BN)

Furniture CUBIKA - depth. 50 DENVER furniture (DV103M)

Line taps basin: ONE - NOKÉ - SI - FOLD - X1 - STIL

Line accessories: TWO - HOOP - FOLD

Technical accessories:

Chrome siphon (SIFL/CR) - Telescopic chrome siphon (SIFL066)

Stop & Go drain (PLSG)

CERAMIC Stop & Go drain (PLCE)

Chrome waste with automatic integrated overflow (PLTPCR)

Waste with automatic integrated overflow

and ceramic cover (PLTPCE)

Two piece set chrome tap filters (RF026)





vista zenitale / zenital view



foro consigliato sul piano Ø140 suggested hole on the top Ø140



vista zenitale / zenital view



sezione longitudinale / section

sizes in mm

Please consider a 2% tolerance on indicated measurements