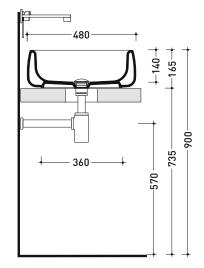

and ceramic cover (PLTPCE)

Two piece set chrome tap filters (RF026)

vista zenitale / zenital view

foro consigliato sul piano Ø140 suggested hole on the top Ø140

vista zenitale / zenital view

sezione longitudinale / section

sizes in mm

Please consider a 2% tolerance on indicated measurements