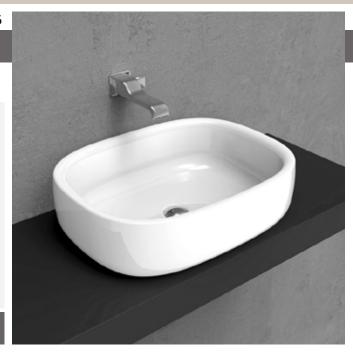

## BN60A Bonola 60

## Countertop basin 60 cm

without overflow

Complements: FORTY6 shelf (F6BN)

Furniture CUBIKA - depth. 50 DENVER furniture (DV103M)

Line taps basin: ONE - NOKÉ - SI - FOLD - X1 - STIL

Line accessories: TWO - HOOP - FOLD