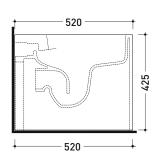

Flaminia does not recommend combining this toilet model with rapid-flow/flushometer systems or traditional high tanks

vista zenitale / zenital view

vista laterale / lateral view

vista retro / back view

sezione longitudinale / section

sezione longitudinale / section

sizes in mm

Please consider a 2% tolerance on indicated measurements