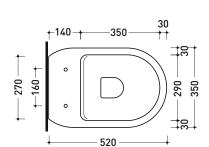

Flaminia does not recommend combining this toilet model with rapid-flow/flushometer systems or traditional high tanks

vista zenitale / zenital view

vista laterale / lateral view

vista retro / back view

sezione longitudinale / section

sezione longitudinale / section

sizes in mm

Please consider a 2% tolerance on indicated measurements