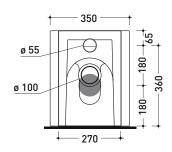

Flaminia does not recommend combining this toilet model with rapid-flow/flushometer systems or traditional high tanks

vista zenitale / zenital view

vista laterale / lateral view

vista retro / back view

sezione longitudinale / section

sezione longitudinale / section

sizes in mm

Please consider a 2% tolerance on indicated measurements