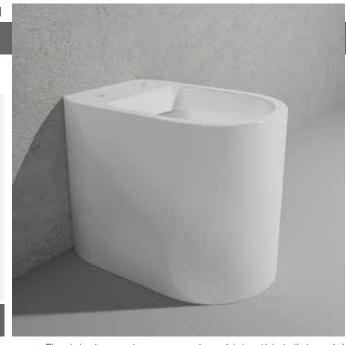

design GIULIO CAPPELLINI

2021

## Back to wall wc with goclean® system S/P trap

(drainage connectors art. LK1012 included)

 ${\tt Complements:} \quad {\tt SLIM soft-closing thermosetting seat\&cover} \ ({\tt ASCW05})$ Niagara monoblock cistern (TR38) Line accessories: TWO - HOOP - FOLD Weight 30 kg **( €** UNI EN 997 Dop-No997