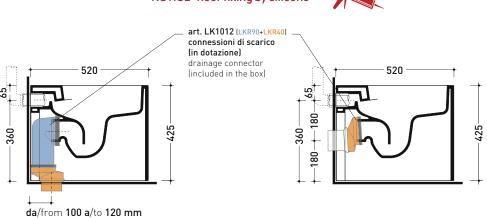

## Back to wall wc with goclean® system S/P trap

(drainage connectors art. LK1012 included)

 ${\tt Complements:} \quad {\tt SLIM soft-closing thermosetting seat\&cover} \ ({\tt ASCW05})$ Niagara monoblock cistern (TR38) Line accessories: TWO - HOOP - FOLD Weight 30 kg **( €** UNI EN 997 Dop-No997

Flaminia does not recommend combining this toilet model with rapid-flow/flushometer systems or traditional high tanks

vista zenitale / zenital view

vista laterale / lateral view

vista retro / back view

sezione longitudinale / section

sezione longitudinale / section

sizes in mm

Please consider a 2% tolerance on indicated measurements