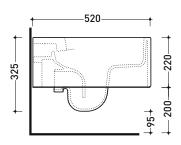

Package dim. **cm** Weight **19,5 kg** Pz. Pallet n° **15** 

Flaminia does not recommend combining this toilet model with rapid-flow/flushometer systems or traditional high tanks

Dop-No997

vista zenitale / zenital view

vista laterale / lateral view

sezione longitudinale / section

vista retro / back view

sizes in mm

Please consider a 2% tolerance on indicated measurements