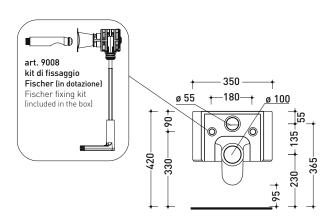

## AS118G

Wall hung wc with goclean® system (fixing kit included art. 9008)

Complements: SLIM soft-closing thermosetting seat&cover (ASCW05)

Line accessories: TWO - HOOP - FOLD

Technical accessories:

Universal fixing bracket for wall hung wc/bidet (41/P)

Package dim. **cm** Weight **19,5 kg** Pz. Pallet n° **15** 

Flaminia does not recommend combining this toilet model with rapid-flow/flushometer systems or traditional high tanks

Dop-No997

vista zenitale / zenital view

vista laterale / lateral view

sezione longitudinale / section

vista retro / back view

sizes in mm

Please consider a 2% tolerance on indicated measurements