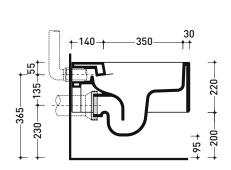

Package dim. **cm** Weight **19,5 kg** Pz. Pallet n° **15** 

Flaminia does not recommend combining this toilet model with rapid-flow/flushometer systems or traditional high tanks

Dop-No997

vista zenitale / zenital view

vista laterale / lateral view

sezione longitudinale / section

vista retro / back view

sizes in mm

Please consider a 2% tolerance on indicated measurements