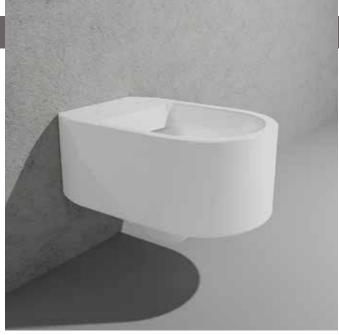

## AS118G

Wall hung wc with goclean® system (fixing kit included art. 9008)

Complements: SLIM soft-closing thermosetting seat&cover (ASCW05)

Line accessories: TWO - HOOP - FOLD

Technical accessories:

Universal fixing bracket for wall hung wc/bidet (41/P)