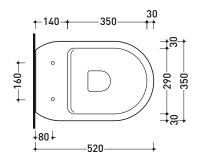

Package dim. **cm** Weight **19,5 kg** Pz. Pallet n° **15** 

Flaminia does not recommend combining this toilet model with rapid-flow/flushometer systems or traditional high tanks

Dop-No997

vista zenitale / zenital view

vista laterale / lateral view

sezione longitudinale / section

vista retro / back view

sizes in mm

Please consider a 2% tolerance on indicated measurements