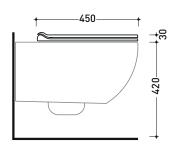

Weight 3 kg

art. AP117G AP117RG vista zenitale / zenital view

art. AP118 AP118G - AP118GE **AP118S** vista zenitale / zenital view

art. AP119 AP119G vista zenitale / zenital view

vista laterale / lateral view

vista laterale / lateral view

vista laterale / lateral view

sizes in mm

design **FLAMINIA DESIGN TEAM** 