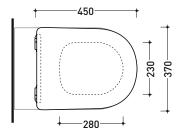

Weight 3 kg

art. AP117G AP117RG vista zenitale / zenital view

art. AP118 AP118G - AP118GE **AP118S** vista zenitale / zenital view

art. AP119 AP119G vista zenitale / zenital view

vista laterale / lateral view

vista laterale / lateral view

vista laterale / lateral view

sizes in mm

design **FLAMINIA DESIGN TEAM** 