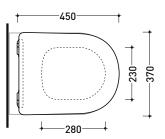

Weight 3 kg

art. AP117G AP117RG vista zenitale / zenital view

art. AP118 AP118G - AP118GE **AP118S** vista zenitale / zenital view

art. AP119 AP119G vista zenitale / zenital view

vista laterale / lateral view

vista laterale / lateral view

vista laterale / lateral view

sizes in mm

design **FLAMINIA DESIGN TEAM** 