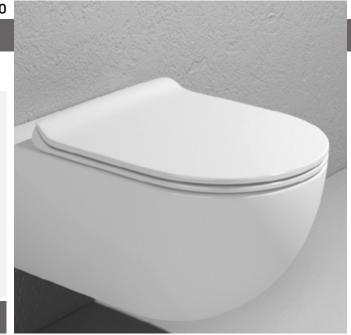

## design FLAMINIA DESIGN TEAM

2020

SLIM Soft-closing thermosetting seat & cover with  $\underline{\text{\bf quick-release hinges}}$ 

Complements: Wall hung wc App (AP118 - AP118G - AP118S) Wall hung wc MiniApp (AP119 - AP119G) App back to wall wc (AP117G - AP117RG)

Weight 3 kg

art. AP117G AP117RG vista zenitale / zenital view

art. AP118 AP118G - AP118GE **AP118S** vista zenitale / zenital view

art. AP119 AP119G vista zenitale / zenital view

vista laterale / lateral view

vista laterale / lateral view

vista laterale / lateral view

sizes in mm

design **FLAMINIA DESIGN TEAM** 