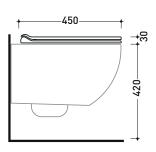

Weight 3 kg

art. AP117G AP117RG vista zenitale / zenital view

art. AP118 AP118G - AP118GE **AP118S** vista zenitale / zenital view

art. AP119 AP119G vista zenitale / zenital view

vista laterale / lateral view

vista laterale / lateral view

vista laterale / lateral view

sizes in mm

design **FLAMINIA DESIGN TEAM** 