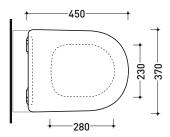

vista laterale / lateral view

vista laterale / lateral view

sizes in mm

design **FLAMINIA DESIGN TEAM** 