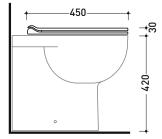

& cover with  $\underline{\text{\bf quick-release hinges}}$ 

Complements: Wall hung wc App (AP118 - AP118G - AP118S) Wall hung wc MiniApp (AP119 - AP119G) App back to wall wc (AP117G - AP117RG)



Weight 3 kg





art. AP117G AP117RG vista zenitale / zenital view



art. AP118 AP118G - AP118GE **AP118S** vista zenitale / zenital view



art. AP119 AP119G vista zenitale / zenital view



vista laterale / lateral view



vista laterale / lateral view



vista laterale / lateral view

sizes in mm



design **FLAMINIA DESIGN TEAM** 

## 2020

## QKCW09

SLIM Soft-closing thermosetting seat&cover with **quick-release hinges** 

Complements: Vaso btw Quick goclean (QK117G) Vaso btw Quick Plus goclean (QK117RG)

Weight 3 kg



 $\epsilon$ 



art. QK117G - QK117RG vista zenitale / zenital view



art. QK117G - QK117RG vista laterale / lateral view

sizes in mm