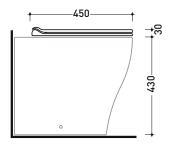

Weight 3 kg

art. AP117G AP117RG vista zenitale / zenital view

art. AP118 AP118G - AP118GE **AP118S** vista zenitale / zenital view

art. AP119 AP119G vista zenitale / zenital view

vista laterale / lateral view

vista laterale / lateral view

vista laterale / lateral view

sizes in mm

design **FLAMINIA DESIGN TEAM** 