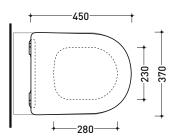

Weight 3 kg

art. AP117G AP117RG vista zenitale / zenital view

art. AP118 AP118G - AP118GE **AP118S** vista zenitale / zenital view

art. AP119 AP119G vista zenitale / zenital view

vista laterale / lateral view

vista laterale / lateral view

vista laterale / lateral view

sizes in mm

design **FLAMINIA DESIGN TEAM** 