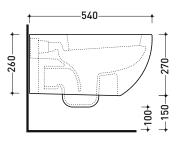

## AP118

Wall hung wc (fixing kit included art. 9008)

Complements: Soft-closing thermosetting wrapping seat&cover (QKCW07) SLIM soft-closing thermosetting seat&cover (QKCW09)

Line accessories: TWO - HOOP - FOLD

Dop-No997

Weight 22 kg

vista zenitale / zenital view

vista laterale / lateral view

sezione longitudinale / section

vista retro / back view

sizes in mm

Please consider a 2% tolerance on indicated measurements