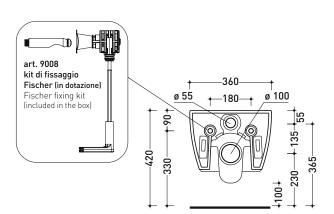

## AP118

Wall hung wc (fixing kit included art. 9008)

Complements: Soft-closing thermosetting wrapping seat&cover (QKCW07) SLIM soft-closing thermosetting seat&cover (QKCW09)

Line accessories: TWO - HOOP - FOLD

Technical Universal fixing bracket for wall hung wc/bidet (41/P)

accessories:

2014

Flaminia does not recommend combining this toilet model with rapid-flow/flushometer systems or traditional high tanks

**( €** UNI EN 997

Dop-No997

Weight 22 kg

vista zenitale / zenital view

vista laterale / lateral view

sezione longitudinale / section

vista retro / back view

sizes in mm

Please consider a 2% tolerance on indicated measurements