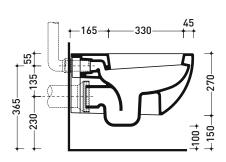

## AP118

Wall hung wc (fixing kit included art. 9008)

Complements: Soft-closing thermosetting wrapping seat&cover (QKCW07) SLIM soft-closing thermosetting seat&cover (QKCW09)

Line accessories: TWO - HOOP - FOLD

Dop-No997

Weight 22 kg

vista zenitale / zenital view

vista laterale / lateral view

sezione longitudinale / section

vista retro / back view

sizes in mm

Please consider a 2% tolerance on indicated measurements