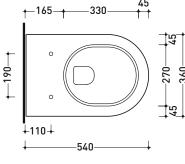

## AP118

Wall hung wc (fixing kit included art. 9008)

Complements: Soft-closing thermosetting wrapping seat&cover (QKCW07) SLIM soft-closing thermosetting seat&cover (QKCW09)

Line accessories: TWO - HOOP - FOLD

Dop-No997

Weight 22 kg

vista zenitale / zenital view

vista laterale / lateral view

sezione longitudinale / section

vista retro / back view

sizes in mm

Please consider a 2% tolerance on indicated measurements