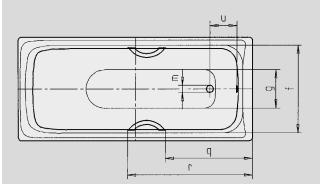

Similar illustration

| Model No.                                                            |                                 | 342/343      |
|----------------------------------------------------------------------|---------------------------------|--------------|
| External length                                                      | a                               | 1700 mm      |
| External width                                                       | b                               | 750 mm       |
| Depth                                                                | c                               | 430 mm       |
| Internal length (top)                                                | d                               | 1545 mm      |
| Internal length (bottom)                                             | e                               | 1150 mm      |
| Internal width (top)                                                 | f                               | 585 mm       |
| Internal width (bottom)                                              | g                               | 328 mm       |
| Height with feet                                                     | h                               | 535-555 mm   |
| Height of rim                                                        | i                               | 32 mm        |
| Distance top edge to centre of overflow hole                         | j                               | 63 mm        |
| Distance bath edge to centre of drain hole                           | k                               | 310 mm       |
| Diameter of overflow hole                                            | 1                               | 52 mm        |
| Diameter of drain hole                                               | m                               | 52 mm        |
| Distance foot end of bath edge to centre of foot                     | n                               | 410 mm       |
| Distance between the feet                                            | 0                               | 630 mm       |
| Max. width of feet                                                   | р                               | 430 mm       |
| Distance bath edge (foot end) to where grip/handle starts (Mod. 343) | q                               | 632 mm       |
| Distance bath edge (foot end) to where grip/handle ends (Mod. 343)   | r                               | 905 mm       |
| Width of rim (foot end; lengthwise)                                  | S <sub>1</sub> ; S <sub>2</sub> | 100; 58 mm   |
| Distance between centre holes                                        | u                               | 200 mm       |
| Water volume** in litres                                             |                                 | 124          |
| Weight of the enamelled bath in kg                                   |                                 | 49           |
| Anti-slip                                                            |                                 | Ø 288 mm     |
| Full anti-slip                                                       |                                 | 600 x 220 mm |