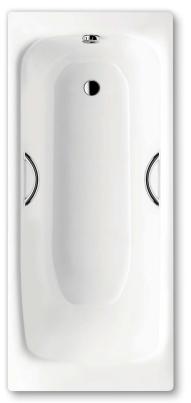

## SANILUX SANILUX STAR

- especially comfortable thanks to rounded area for neck
- one-seater bath with waste at foot end
- classic four-cornered model
- made of Kaldewei steel enamel 3,5 mm
- also available with grips/handles