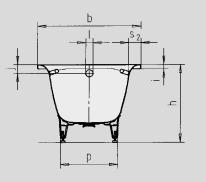

Similar illustration

| Model No.                                                            |                                 | 342/343      |
|----------------------------------------------------------------------|---------------------------------|--------------|
| External length                                                      | a                               | 1700 mm      |
| External width                                                       | b                               | 750 mm       |
| Depth                                                                | c                               | 430 mm       |
| Internal length (top)                                                | d                               | 1545 mm      |
| Internal length (bottom)                                             | e                               | 1150 mm      |
| Internal width (top)                                                 | f                               | 585 mm       |
| Internal width (bottom)                                              | g                               | 328 mm       |
| Height with feet                                                     | h                               | 535-555 mm   |
| Height of rim                                                        | i                               | 32 mm        |
| Distance top edge to centre of overflow hole                         | j                               | 63 mm        |
| Distance bath edge to centre of drain hole                           | k                               | 310 mm       |
| Diameter of overflow hole                                            | 1                               | 52 mm        |
| Diameter of drain hole                                               | m                               | 52 mm        |
| Distance foot end of bath edge to centre of foot                     | n                               | 410 mm       |
| Distance between the feet                                            | 0                               | 630 mm       |
| Max. width of feet                                                   | р                               | 430 mm       |
| Distance bath edge (foot end) to where grip/handle starts (Mod. 343) | q                               | 632 mm       |
| Distance bath edge (foot end) to where grip/handle ends (Mod. 343)   | r                               | 905 mm       |
| Width of rim (foot end; lengthwise)                                  | S <sub>1</sub> ; S <sub>2</sub> | 100; 58 mm   |
| Distance between centre holes                                        | u                               | 200 mm       |
| Water volume** in litres                                             |                                 | 124          |
| Weight of the enamelled bath in kg                                   |                                 | 49           |
| Anti-slip                                                            |                                 | Ø 288 mm     |
| Full anti-slip                                                       |                                 | 600 x 220 mm |