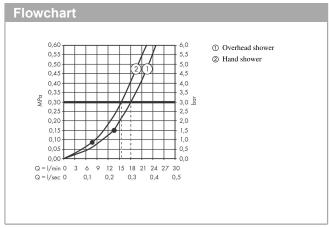

## product features

- consists of: overhead shower, hand shower,
  Thermostat, basic set, wall outlet, shower holder,
  shower hose
- · shower head size: 240 mm
- · spray type overhead shower: PowderRain
- · spray type hand shower: RainAir, Rain, Whirl
- · maximum flow rate at 3 bar: 18,1 l/min
- · minimum flow pressure: 1,5 bar
- · max. operating pressure: 6 bar
- nuts shower hose: shower hose with conical nut on both ends
- · pivot connector prevents hose from tangling
- · connection type: basic set