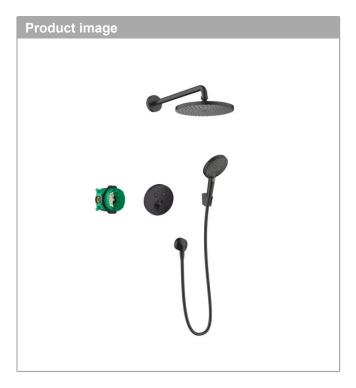

## Description

## product features

- consists of: overhead shower, hand shower,
  Thermostat, basic set, wall outlet, shower holder,
  shower hose
- · shower head size: 240 mm
- · spray type overhead shower: PowderRain
- · spray type hand shower: RainAir, Rain, Whirl
- · maximum flow rate at 3 bar: 18,1 l/min
- · minimum flow pressure: 1,5 bar
- · max. operating pressure: 6 bar
- nuts shower hose: shower hose with conical nut on both ends
- · pivot connector prevents hose from tangling
- · connection type: basic set