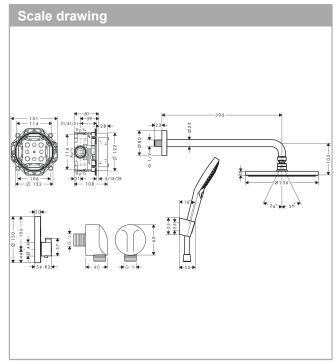

## product features

- consists of: overhead shower, hand shower,
  Thermostat, basic set, wall outlet, shower holder,
  shower hose
- · shower head size: 240 mm
- · spray type overhead shower: PowderRain
- · spray type hand shower: RainAir, Rain, Whirl
- · maximum flow rate at 3 bar: 18,1 l/min
- · minimum flow pressure: 1,5 bar
- · max. operating pressure: 6 bar
- nuts shower hose: shower hose with conical nut on both ends
- · pivot connector prevents hose from tangling
- · connection type: basic set