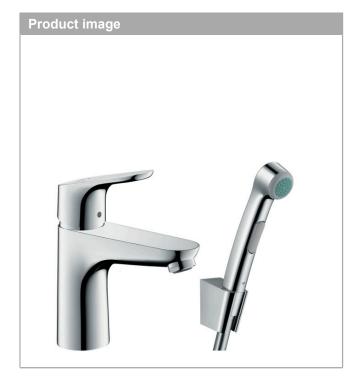

## **Focus**

Single lever basin mixer 100 with bidette hand shower and shower hose 160 cm

Finish: Chrome Article Number: 31927000

## product features

- · consists of: single lever basin mixer, bidette hand shower, shower holder, shower hose, waste set
- ComfortZone 100projection: 119 mmspout height: 94 mm
- · handle variant: lever handle
- · spray type: normal spray
- spray type Bidette: shower spraymaximum flow rate at 3 bar: 5 l/min
- · ceramic cartridge
- · temperature limitation adjustable
- · suitable for continuous flow water heaters
- · push-open waste set G 11/4
- · material waste set: synthetic
- connection type: G 3/8 connections
- · connection dimension: DN15
- EU taxonomy: max. 6 l/min Substantial Contribution