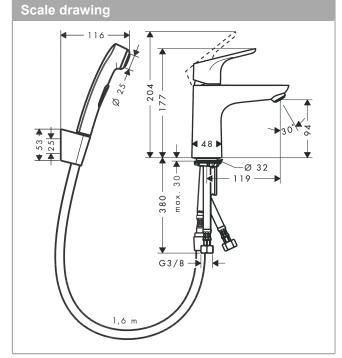

## product features

- · consists of: single lever basin mixer, bidette hand shower, shower holder, shower hose, waste set
- ComfortZone 100projection: 119 mmspout height: 94 mm
- · handle variant: lever handle
- · spray type: normal spray
- spray type Bidette: shower spraymaximum flow rate at 3 bar: 5 l/min
- · ceramic cartridge
- · temperature limitation adjustable
- · suitable for continuous flow water heaters
- · push-open waste set G 11/4
- · material waste set: synthetic
- connection type: G 3/8 connections
- · connection dimension: DN15
- EU taxonomy: max. 6 l/min Substantial Contribution