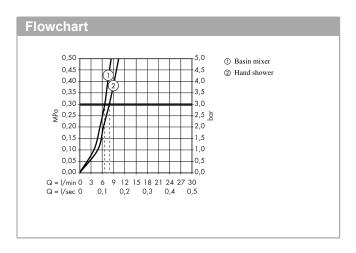

## product features

- · consists of: single lever basin mixer, bidette hand shower, shower holder, shower hose, waste set
- ComfortZone 100projection: 119 mmspout height: 94 mm
- · handle variant: lever handle
- · spray type: normal spray
- spray type Bidette: shower spraymaximum flow rate at 3 bar: 5 l/min
- · ceramic cartridge
- · temperature limitation adjustable
- · suitable for continuous flow water heaters
- · push-open waste set G 11/4
- · material waste set: synthetic
- connection type: G 3/8 connections
- · connection dimension: DN15
- EU taxonomy: max. 6 l/min Substantial Contribution