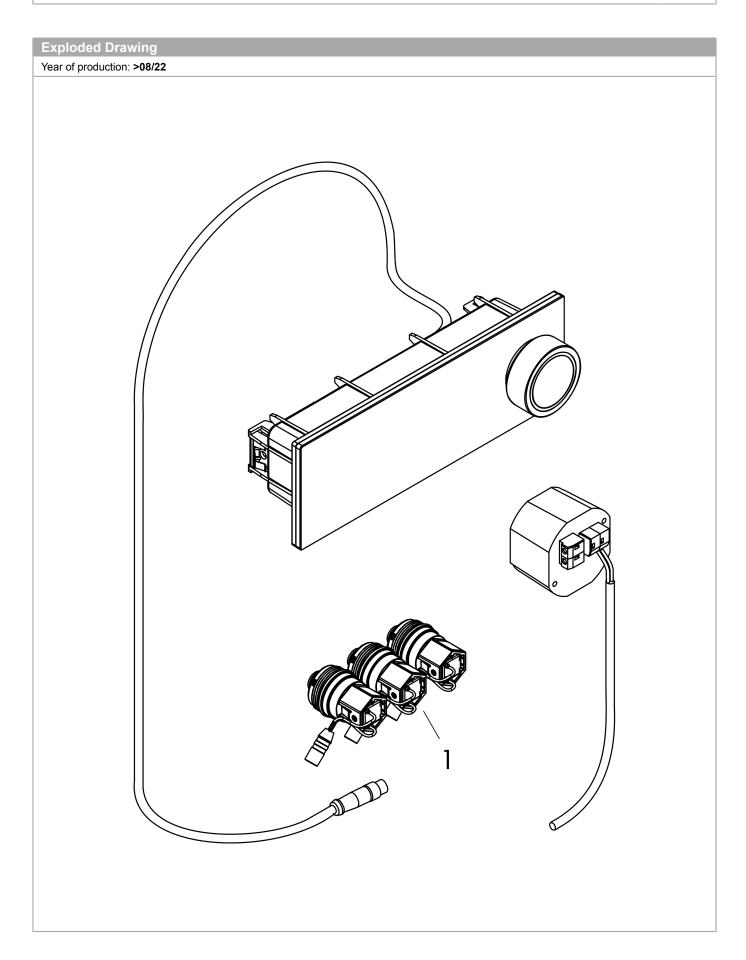

## RainPad

Finish set for 2 functions

Finish: Black/Chrome Article Number: 15854600

| Year of production: >08/22 |                |                |    |    |
|----------------------------|----------------|----------------|----|----|
| Pos.                       | Description    | Article Number | PC | Pι |
| 1                          | solenoid valve | 92813000       | 17 |    |