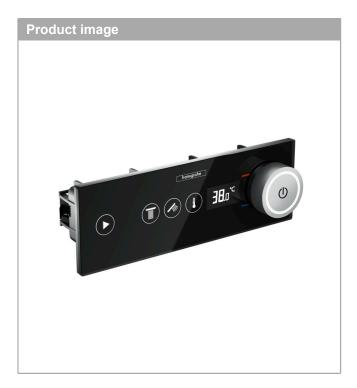

## RainPad

## Finish set for 2 functions

Finish: Black/Chrome Article Number: 15854600

RainPad

Finish set for 2 functions

Finish: Black/Chrome Article Number: 15854600