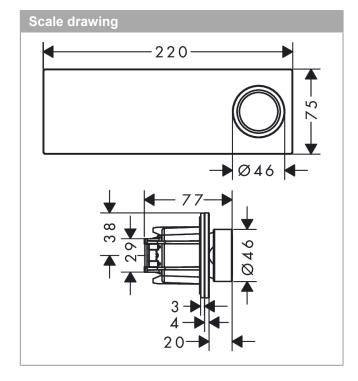

## RainPad

Finish set for 2 functions

Finish: Black/Chrome Article Number: 15854600

| Year of production: >08/22 |                |                |    |    |
|----------------------------|----------------|----------------|----|----|
| Pos.                       | Description    | Article Number | PC | Pι |
| 1                          | solenoid valve | 92813000       | 17 |    |