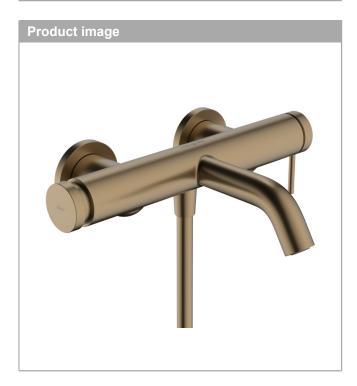

#### **Tecturis S** Single lever bath mixer for exposed installation Finish: Brushed Bronze Article Number: 73422140

### Tecturis S Single lever bath mixer for exposed installation Finish: Brushed Bronze Article Number: 73422140