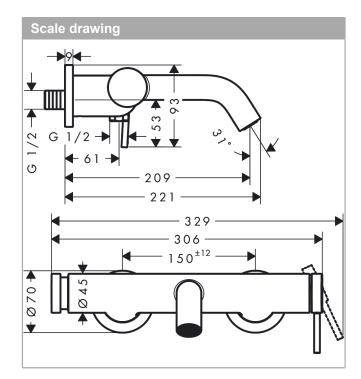

#### Description Technology product features · 2 functions SELECT Select · projection: 209 mm · centre distance: 150 ± 12 mm Design awards spray type mixer: normal spray · flow rate for bath spout at 3 bar: 19 l/min AWARD • flow rate of hand shower at 3 bar: 14,7 l/min ceramic cartridge · temperature limitation adjustable · pressure diverter Select with automatic resetting protected against backflow, according to DIN EN 1717 · with silencer · suitable for continous flow water heaters connection dimension: DN15 connection type: s-shaped connections