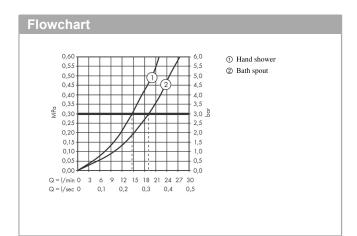

#### Description Technology product features · 2 functions SELECT Select · projection: 209 mm · centre distance: 150 ± 12 mm Design awards spray type mixer: normal spray · flow rate for bath spout at 3 bar: 19 l/min AWARD • flow rate of hand shower at 3 bar: 14,7 l/min ceramic cartridge · temperature limitation adjustable · pressure diverter Select with automatic resetting protected against backflow, according to DIN EN 1717 · with silencer · suitable for continous flow water heaters connection dimension: DN15 connection type: s-shaped connections