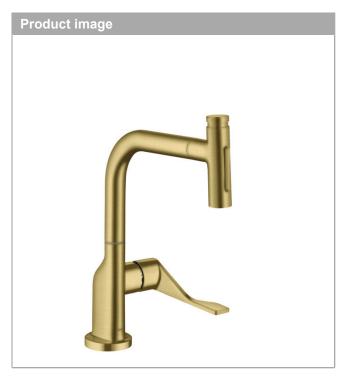

## product features

- · ComfortZone 230
- · I-spout
- swivel range adjustable in 2 steps to 110° or 150°
- · laminar spray, shower spray
- lockable shower spray, spray returns through pressing spray diverter and spray returns automatically through handle closing
- Select button for a comfortable start/stop of the water flow
- · MagFit magnetic shower support
- · connection dimension: DN15
- maximum flow rate at 3 bar: 8 l/min
- · ceramic cartridge
- connection type: G % connections
- · temperature limitation adjustable
- · integrated non-return valve
- · suitable for continuous flow water heaters
- · extension length up to 50 cm