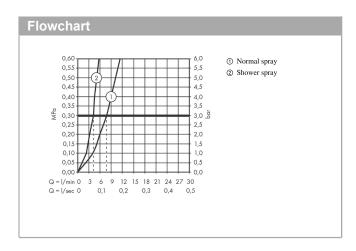

## product features

- · ComfortZone 230
- · I-spout
- swivel range adjustable in 2 steps to 110° or 150°
- · laminar spray, shower spray
- lockable shower spray, spray returns through pressing spray diverter and spray returns automatically through handle closing
- Select button for a comfortable start/stop of the water flow
- · MagFit magnetic shower support
- · connection dimension: DN15
- maximum flow rate at 3 bar: 8 l/min
- · ceramic cartridge
- connection type: G % connections
- · temperature limitation adjustable
- · integrated non-return valve
- · suitable for continuous flow water heaters
- · extension length up to 50 cm