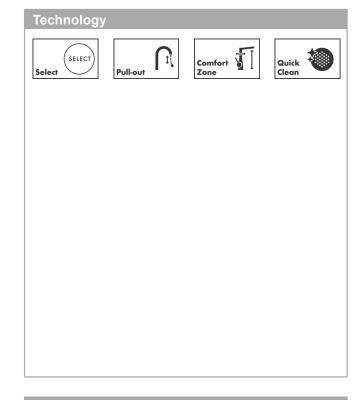

## **AXOR Citterio**

Single lever kitchen mixer Select 230 2jet with pull-out spray

Finish: Brushed Brass Article Number: 39863950