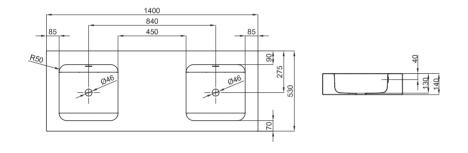

## **Technical Data Sheet**



## BETTEONE WALL MOUNTED WASHBASIN

Wall mounted washbasin,  $1400 \times 530 \times 140$  mm, enamelled, with 2 recesses, without a taphole, with an overflow, incl. fastening material and overflow fitting

Design: Tesseraux + Partner

| article no. | A142                                                                                  |
|-------------|---------------------------------------------------------------------------------------|
| dimension   | 140 x 53 x 14 cm                                                                      |
| Colours     | can be delivered in white, colour range <b>BETTE</b> FLOOR and other sanitary colours |
| Extras      | available with the easy-to-clean surface <b>BETTE</b> GLAZE <sup>®</sup> PLUS         |



## Dimensions for installation and connection