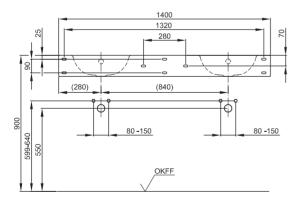

TEONE WALL MOUNTED WASHBASIN

Wall mounted washbasin,  $1400 \times 530 \times 140$  mm, enamelled, with 2 recesses, without a taphole, with an overflow, incl. fastening material and overflow fitting

Design: Tesseraux + Partner

| article no. | A142                                                                                  |
|-------------|---------------------------------------------------------------------------------------|
| dimension   | 140 x 53 x 14 cm                                                                      |
| Colours     | can be delivered in white, colour range <b>BETTE</b> FLOOR and other sanitary colours |
| Extras      | available with the easy-to-clean surface <b>BETTE</b> GLAZE <sup>®</sup> PLUS         |



## Dimensions for installation and connection