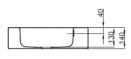

BETTEONE WALL MOUNTED WASHBASIN

Wall mounted washbasin, 530 x 530 x 140 mm, enamelled, without a taphole, with an overflow, incl. fastening material and overflow fitting

| article no. | A131                                                                                  |
|-------------|---------------------------------------------------------------------------------------|
| dimension   | 53 x 53 x 14 cm                                                                       |
| Colours     | can be delivered in white, colour range <b>BETTE</b> FLOOR and other sanitary colours |
| Extras      | available with the easy-to-clean surface <b>BETTE</b> GLAZE <sup>®</sup> PLUS         |
|             |                                                                                       |





## Dimensions for installation and connection