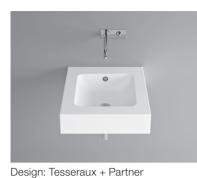

## BETTEONE WALL MOUNTED WASHBASIN

Wall mounted washbasin, 530 x 530 x 140 mm, enamelled, without a taphole, with an overflow, incl. fastening material and overflow fitting

| article no. | A131                                                                                  |
|-------------|---------------------------------------------------------------------------------------|
| dimension   | 53 x 53 x 14 cm                                                                       |
| Colours     | can be delivered in white, colour range <b>BETTE</b> FLOOR and other sanitary colours |
| Extras      | available with the easy-to-clean surface <b>BETTE</b> GLAZE <sup>®</sup> PLUS         |
|             |                                                                                       |