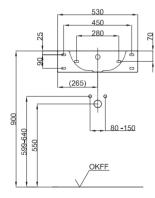

shbasin, 530 x 530 x 140 mm, enamelled, without a taphole, with an overflow, incl. fastening material and overflow fitting

| article no. | A131                                                                                  |
|-------------|---------------------------------------------------------------------------------------|
| dimension   | 53 x 53 x 14 cm                                                                       |
| Colours     | can be delivered in white, colour range <b>BETTE</b> FLOOR and other sanitary colours |
| Extras      | available with the easy-to-clean surface <b>BETTE</b> GLAZE <sup>®</sup> PLUS         |
|             |                                                                                       |





## Dimensions for installation and connection