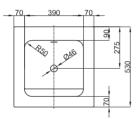

## BETTEONE WALL MOUNTED WASHBASIN

Wall mounted washbasin, 530 x 530 x 140 mm, enamelled, without a taphole, with an overflow, incl. fastening material and overflow fitting

| article no. | A131                                                                                  |
|-------------|---------------------------------------------------------------------------------------|
| dimension   | 53 x 53 x 14 cm                                                                       |
| Colours     | can be delivered in white, colour range <b>BETTE</b> FLOOR and other sanitary colours |
| Extras      | available with the easy-to-clean surface <b>BETTE</b> GLAZE <sup>®</sup> PLUS         |
|             |                                                                                       |





## Dimensions for installation and connection