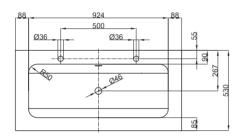

## BETTEONE BUILT-IN WASHBASIN

Built-in washbasin, 1100 x 530 x 9 mm, enamelled, with 2 tapholes and an 1 overflow, incl. fastening material and overflow fitting

Design: Tesseraux + Partner Section dimensions

Fitting from below:

927 x 358 mm

| article no. | A129 HLW2                                                                             |
|-------------|---------------------------------------------------------------------------------------|
| dimension   | 110 x 53 x 0,9 cm                                                                     |
| Colours     | can be delivered in white, colour range <b>BETTE</b> FLOOR and other sanitary colours |
| Extras      | available with the easy-to-clean surface BETTEGLAZE® PLUS                             |
|             |                                                                                       |