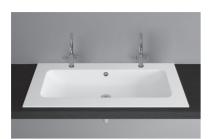

## BETTEONE BUILT-IN WASHBASIN

Built-in washbasin, 1100 x 530 x 9 mm, enamelled, with 2 tapholes and an 1 overflow, incl. fastening material and overflow fitting

Design: Tesseraux + Partner Section dimensions