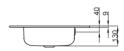

## BETTEONE BUILT-IN WASHBASIN

Built-in washbasin, 1100 x 530 x 9 mm, enamelled, with 2 tapholes and an 1 overflow, incl. fastening material and overflow fitting

Design: Tesseraux + Partner Section dimensions

Fitting from below:

927 x 358 mm

| article no. | A129 HLW2                                                                             |
|-------------|---------------------------------------------------------------------------------------|
| dimension   | 110 x 53 x 0,9 cm                                                                     |
| Colours     | can be delivered in white, colour range <b>BETTE</b> FLOOR and other sanitary colours |
| Extras      | available with the easy-to-clean surface BETTEGLAZE® PLUS                             |
|             |                                                                                       |