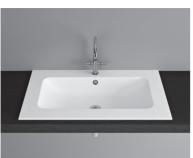

## BETTEONE BUILT-IN WASHBASIN

Built-in washbasin, 900 x 530 x 9 mm, enamelled, with a taphole and an overflow, incl. fastening material and overflow fitting

| Design: Tesseraux + Partner |                                                                               |
|-----------------------------|-------------------------------------------------------------------------------|
| Section dimensions          |                                                                               |
| Fitting from below:         | 727 x 358 mm                                                                  |
|                             |                                                                               |
| article no.                 | A128 HLW1                                                                     |
| dimension                   | 90 x 53 x 0,9 cm                                                              |
| Colours                     | can be delivered in white, colour range BETTEFLOOR and other sanitary colours |
| Extras                      | available with the easy-to-clean surface BETTEGLAZE® PLUS                     |
|                             |                                                                               |