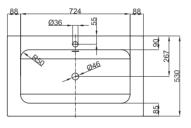

## BETTEONE BUILT-IN WASHBASIN

Built-in washbasin, 900 x 530 x 9 mm, enamelled, with a taphole and an overflow, incl. fastening material and overflow fitting

| Design: Tesseraux + Partner |                                                                               |
|-----------------------------|-------------------------------------------------------------------------------|
| Section dimensions          |                                                                               |
| Fitting from below:         | 727 x 358 mm                                                                  |
|                             |                                                                               |
| article no.                 | A128 HLW1                                                                     |
| dimension                   | 90 x 53 x 0,9 cm                                                              |
| Colours                     | can be delivered in white, colour range BETTEFLOOR and other sanitary colours |
| Extras                      | available with the easy-to-clean surface BETTEGLAZE® PLUS                     |
|                             |                                                                               |