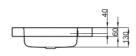

## BETTEONE COUNTER TOP WASHBASIN

Counter top washbasin, 530 x 530 x 60 mm, enamelled, without a taphole, with an overflow, incl. fastening material and overflow fitting

| e ooigi ii | 100001000 | • |  |
|------------|-----------|---|--|
|            |           |   |  |
|            |           |   |  |
|            |           |   |  |

| article no. | A121                                                                                  |
|-------------|---------------------------------------------------------------------------------------|
| dimension   | 53 x 53 x 6 cm                                                                        |
| Colours     | can be delivered in white, colour range <b>BETTE</b> FLOOR and other sanitary colours |
| Extras      | available with the easy-to-clean surface <b>BETTE</b> GLAZE® PLUS                     |
|             |                                                                                       |