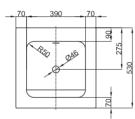

## BETTEONE COUNTER TOP WASHBASIN

Counter top washbasin, 530 x 530 x 60 mm, enamelled, without a taphole, with an overflow, incl. fastening material and overflow fitting

| e ooigi ii | 100001000 | • |  |
|------------|-----------|---|--|
|            |           |   |  |
|            |           |   |  |
|            |           |   |  |

| article no. | A121                                                                                  |
|-------------|---------------------------------------------------------------------------------------|
| dimension   | 53 x 53 x 6 cm                                                                        |
| Colours     | can be delivered in white, colour range <b>BETTE</b> FLOOR and other sanitary colours |
| Extras      | available with the easy-to-clean surface <b>BETTE</b> GLAZE® PLUS                     |
|             |                                                                                       |