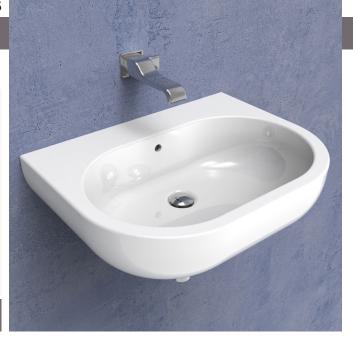

## Countertop - wall hung basin 62 cm

• WITH OVERFLOW • ARRANGED FOR THREE HOLES TAP

Complements: Forty6 shelf (F6PS62)

Furniture BOX - depth. 50

Line taps basin: ONE - NOKÉ - SI - FOLD - X1 Line accessories: TWO - HOOP - NOKÉ - FOLD