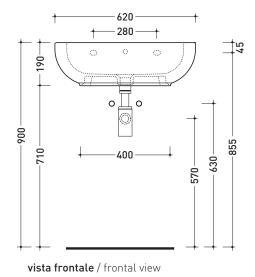

Package dim.

Weight 19 kg

Pz. Pallet nº 20

**( €** UNI EN 14688 - CL20

Dop-No14688

vista zenitale / zenital view

vista zenitale / zenital view

sezione longitudinale / section

sizes in mm

Please consider a 2% tolerance on indicated measurements

CERAMIC: glossy finish