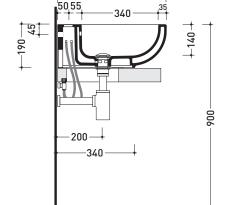

Package dim.

Weight 19 kg

Pz. Pallet nº 20

**( €** UNI EN 14688 - CL20

Dop-No14688

vista zenitale / zenital view

vista zenitale / zenital view

sezione longitudinale / section

sizes in mm

Please consider a 2% tolerance on indicated measurements

CERAMIC: glossy finish