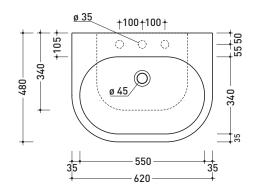

Package dim.

Weight 19 kg

Pz. Pallet nº 20

**( €** UNI EN 14688 - CL20

Dop-No14688

vista zenitale / zenital view

vista zenitale / zenital view

sezione longitudinale / section

sizes in mm

Please consider a 2% tolerance on indicated measurements

CERAMIC: glossy finish