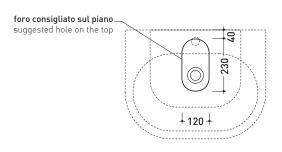

Package dim.

Weight 19 kg

Pz. Pallet nº 20

**( €** UNI EN 14688 - CL20

Dop-No14688

vista zenitale / zenital view

vista zenitale / zenital view

sezione longitudinale / section

sizes in mm

Please consider a 2% tolerance on indicated measurements

CERAMIC: glossy finish