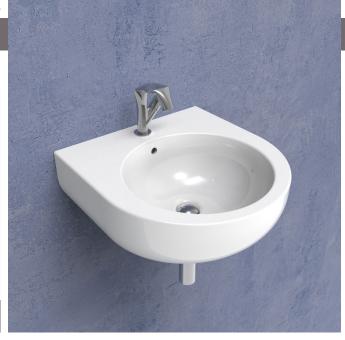

## PS50LPass 50

## Countertop - wall hung basin 50 cm

• WITH OVERFLOW • ARRANGED FOR THREE HOLES TAP

Complements: Forty6 shelf (F6PS50)

Furniture BOX - depth. 50

Line taps basin: ONE - NOKÉ - SI - FOLD - X1 Line accessories: TWO - HOOP - NOKÉ - FOLD