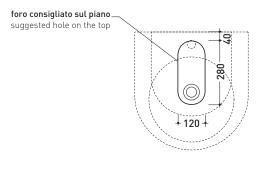

Package dim.

Weight 18 kg

Pz. Pallet nº 20

**( €** UNI EN 14688 - CL20

Dop-No14688

vista zenitale / zenital view

vista zenitale / zenital view

sezione longitudinale / section