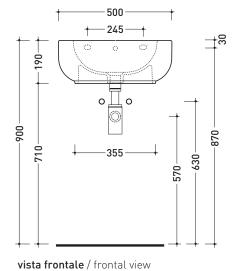

Package dim.

Weight 18 kg

Pz. Pallet nº 20

**( €** UNI EN 14688 - CL20

Dop-No14688

vista zenitale / zenital view

vista zenitale / zenital view

sezione longitudinale / section