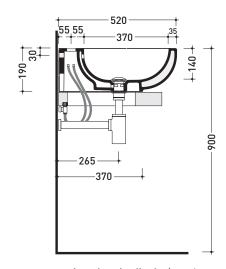

## Countertop - wall hung basin 50 cm

• WITH OVERFLOW • ARRANGED FOR THREE HOLES TAP

Complements: Forty6 shelf (F6PS50)

Furniture BOX - depth. 50

Line taps basin: ONE - NOKÉ - SI - FOLD - X1 Line accessories: TWO - HOOP - NOKÉ - FOLD

Package dim.

Weight 18 kg

Pz. Pallet nº 20

**( €** UNI EN 14688 - CL20

Dop-No14688

vista zenitale / zenital view

vista zenitale / zenital view

sezione longitudinale / section