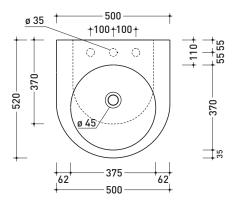

Package dim.

Weight 18 kg

Pz. Pallet nº 20

**( €** UNI EN 14688 - CL20

Dop-No14688

vista zenitale / zenital view

vista zenitale / zenital view

sezione longitudinale / section