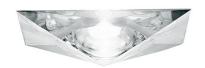

#### **Dimensions**

| Voltage<br>220-240V                | Socket<br>1xGU10   | Material Crystal glass     |
|------------------------------------|--------------------|----------------------------|
| Light source and alternative bulbs |                    | Available diffuser colours |
| cod. A11102C20                     | cod. A11105C01     | Transparent                |
| GU10 1x50W<br>HAGS/UB              | GU10 1x7,2W        | White                      |
| Energetic class D                  | Energetic class A+ |                            |
| D D                                |                    |                            |