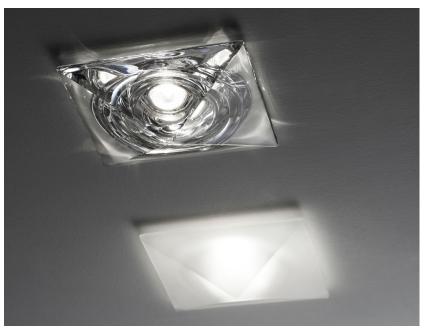

## D27F0700

Pamio Design / Luca Scacchetti

Downlight with transparent crystal diffuser.