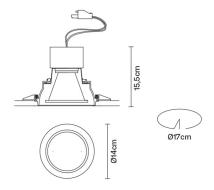

# : Fabbian

## **TOOLS**

# F19F5401

FE Design





Fixed semirecessed light with structure in wear-resistant plastic Grivory® material designed to withstand high temperatures. Design conceived to reduce the time required for installation, assembly and maintenance.

## Voltage

500mA

### Light source and alternative bulbs

LED 1x20W-22° WHITE 3000K 2000lm Cri >80

Energetic class A++





### Included accessories

LED

#### Not included accessories

LED converter

# Weight

Net: 0 kg Gross: 0.55 kg

### **Packaging**

Volume: 0.012 m<sup>3</sup> Number of boxes: 1

### **Specs**





**IP**20



### **Dimensions**



### Material

Grivory®

### Available structure colours

White

### In the same family





Square dowlight

Sphere downlight