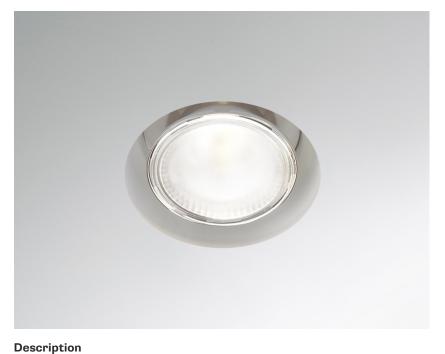

# F19F5401

FE Design

Fixed semirecessed light with structure in wear-resistant plastic Grivory® material designed to withstand high temperatures. Design conceived to reduce the time required for installation, assembly and maintenance.

### Light source and alternative bulbs

LED 1x20W-22° WHITE 3000K 2000lm Cri >80

Energetic class A++