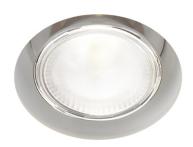

# F19F5401

FE Design

Fixed semirecessed light with structure in wear-resistant plastic Grivory® material designed to withstand high temperatures. Design conceived to reduce the time required for installation, assembly and maintenance.

### Light source and alternative bulbs

LED 1x20W-22° WHITE 3000K 2000lm Cri >80

Energetic class A++

### Available structure colours

White