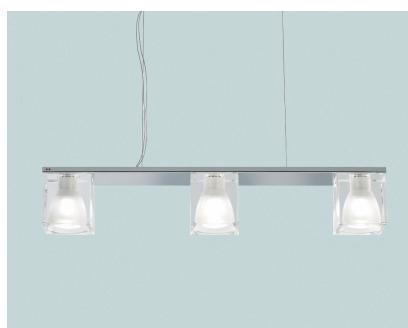

### CUBETTO D28A1400

Pamio Design

Pendant lamp with glass diffusers made of crystal, sandblasted inside. Polished chrome-plated

#### Dimensions

**Voltage** 220-240V

Description

metal structure.

Socket 3xG9