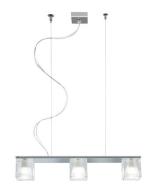

#### Dimensions

**Voltage** 220-240V

Description

metal structure.

Socket 3xG9

## Light source and alternative bulbs cod. A11003C20

G9 3x48W HSGS

Energetic class D

Not included accessories Bulb

**IP**20

Weight Net: 4.55 kg Gross: 5.14 kg

**Packaging** Volume: 0.036 m<sup>3</sup> Number of boxes: 1