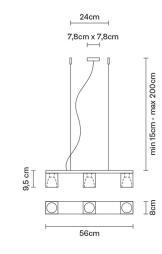

### Dimensions

Description Pendant lamp with glass diffusers made of crystal, sandblasted inside. Polished chrome-plated metal structure.

Socket

Packaging

Volume: 0.036 m<sup>3</sup>

Number of boxes: 1

3xGU10