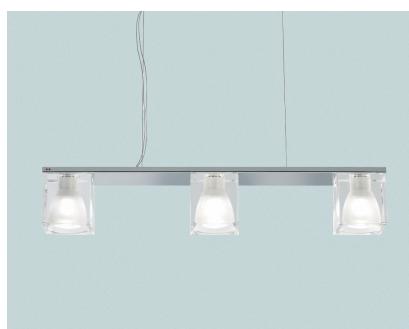

### Dimensions

Description Pendant lamp with glass diffusers made of crystal, sandblasted inside. Polished chrome-plated metal structure.

Socket

Packaging

Volume: 0.036 m<sup>3</sup>

Number of boxes: 1

3xGU10

### Available diffuser colours

- Transparent
- White
- Black

Available structure colours

Chrome