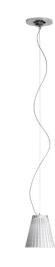

### Description

Diffuser in 24% lead glass, internally white painted. Polished chrome metal support.

### Material

Crystal glass - Metal