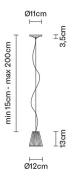

# **:** Fabbian

### FLOW D87A0101

Nicola Design





### Description

Diffuser in 24% lead glass, internally white painted. Polished chrome metal support.



#### Dimensions



**Voltage** 220-240V

Socket 1xG9

## Light source and alternative bulbs cod. A11003C20

G9 1x48W HSGS

Energetic class D

Included accessories Off-center cable fastener Not included accessories Bulb

Weight Net: 1.34 kg Gross: 1.6 kg

**IP**20

Specs EAL **Packaging** Volume: 0.012 m<sup>3</sup> Number of boxes: 1

### Material

Crystal glass - Metal

#### Available diffuser colours

- Transparent
- White

Available structure colours Chrome

### In the same family



### Fabbian s.r.l. | via Santa Brigida 50, 31023 Castelminio di Resana (TV) Italy | tel. +39 0423 4848 | fax +39 0423 484395 | www.fabbian.com | info@fabbian.com

Pictures, descriptions, dimensions and technical data have to be considered as purely indicative. While maintaining the basic characteristics of the product, the