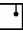

### Description

Diffuser in 24% lead glass, internally white painted. Polished chrome metal support.

### Material

Crystal glass - Metal

#### Available diffuser colours

- Transparent
- White

Available structure colours Chrome