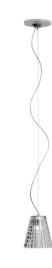

# :Fabbian

### FLOW D87A0100

Nicola Design









### Dimensions



**Voltage** 220-240V

Socket 1xG9

## Light source and alternative bulbs cod. A11003C20

G9 1x48W HSGS

Energetic class D

Included accessories Off-center cable fastener Not included accessories Bulb

Weight Net: 1.34 kg Gross: 1.6 kg

**Packaging** Volume: 0.012 m<sup>3</sup> Number of boxes: 1

### Material

Crystal glass - Metal

#### Available diffuser colours

- Transparent
- White

Available structure colours Chrome

#### In the same family







Fabbian s.r.l. | via Santa Brigida 50, 31023 Castelminio di Resana (TV) Italy | tel. +39 0423 4848 | fax +39 0423 484395 | www.fabbian.com | info@fabbian.com

Pictures, descriptions, dimensions and technical data have to be considered as purely indicative. While maintaining the basic characteristics of the product, the m