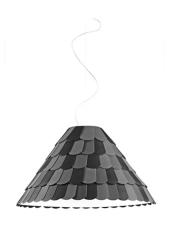

# : Fabbian

## **ROOFER**

# F12A0321

Benjamin Hubert







Pendant lamp with three tone coloured scales, made of semi-rigid rubbery material.



#### **Dimensions**



Socket Voltage 220-240V

#### Light source and alternative bulbs

cod. A10209C12

cod. A10218C10

E27 1x205W

E27 1x30W

HSGST

**FBT** 

Energetic class D

Energetic class A

#### Not included accessories

Bulb

Weight Net: 5.21 kg Gross: 7.71 kg

#### **Packaging**

Volume: 0.434 m<sup>3</sup> Number of boxes: 4

### **Specs**



**IP**20

## Material Polypropylene - Metal Available diffuser colours White Green Anthracite Orange Available structure colours White

#### In the same family



Pendant Pendant