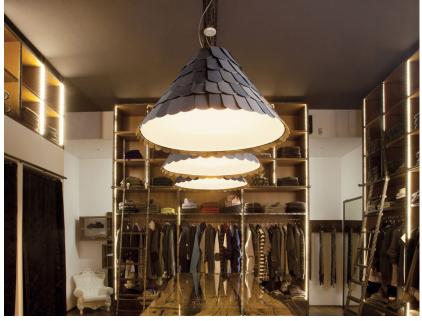

# F12A0321

Benjamin Hubert

Pendant lamp with three tone coloured scales, made of semi-rigid rubbery material.