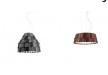

# F12A0321

Benjamin Hubert

Pendant lamp with three tone coloured scales, made of semi-rigid rubbery material.

## Material Polypropylene - Metal Available diffuser colours White Green Anthracite Orange Available structure colours White

#### In the same family

Pendant Pendant