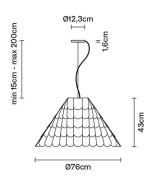

#### **Dimensions**

| Voltage  | Socket |  |
|----------|--------|--|
| 220-240V | 1xE27  |  |