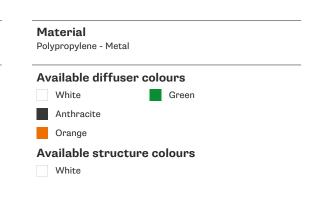

#### Description

Pendant lamp with three tone coloured scales, made of semi-rigid rubbery material.

### **Specs**

**IP**20