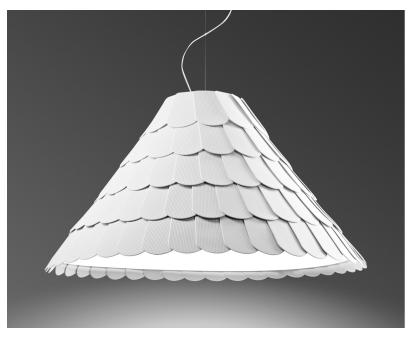

#### Description

Pendant lamp with three tone coloured scales, made of semi-rigid rubbery material.