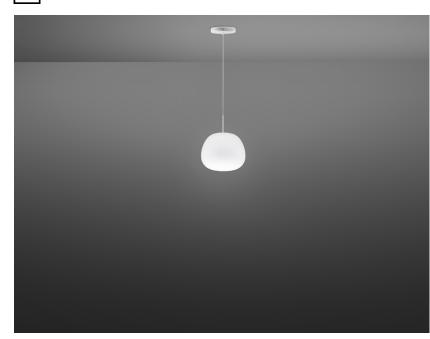

## Dimensions

Pendant lamp with diffuser in satin-finish white blown glass. Supporting structure made of metal or polyester reinforced with glass fibre, painted white.

Description

**Voltage** 220-240V

Socket 1xG9

Specs

Material Glass - Metal

Available diffuser colours
White

Available structure colours
White