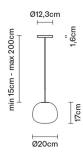

## Dimensions

Pendant lamp with diffuser in satin-finish white blown glass. Supporting structure made of metal or polyester reinforced with glass fibre, painted white.

Description

**Voltage** 220-240V

Socket 1xG9

Light source and alternative bulbs cod. A11004C20

G9 1x60W HSGS

Energetic class D

Included accessories Off-center cable fastener Not included accessories Bulb

Weight Net: 0.96 kg Gross: 1.16 kg

**Packaging** Volume: 0.022 m<sup>3</sup> Number of boxes: 1