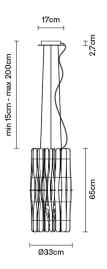

# : Fabbian

## **STICK**

# F23A0669

Matali Crasset





#### Description

Pendant lamp whose light is discreetly diffused from a frame decorated with laths of Ayous wood. Structure and stem in powder-painted metal, or structure in powder-painted metal with stem in Toulipier wood.

Voltage 220-240V

**Dimmable LED** 

### Light source and alternative bulbs

LED 1x8.7W-120° WHITE 3000K 800lm Cri >80

LED 1x13W-120° WHITE 3000K 1210lm Cri >80

Energetic class A++ Energetic class A++









## Included accessories

LED

Weight Net: 2.92 kg Gross: 3.32 kg **Packaging** 

Volume: 0.016 m<sup>3</sup> Number of boxes: 2

## **Specs**



**IP**20



#### **Dimensions**



## Material

Wood - Metal

### Available diffuser colours

Light wood colour

#### Available structure colours

Anodized

## In the same family





Table



Floor



Floor



Pendant



Pendant