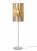

#### Description

Pendant lamp whose light is discreetly diffused from a frame decorated with laths of Ayous wood. Structure and stem in powder-painted metal, or structure in powder-painted metal with stem in Toulipier wood.

## Material

Wood - Metal

### Available diffuser colours

Light wood colour

#### Available structure colours

Anodized