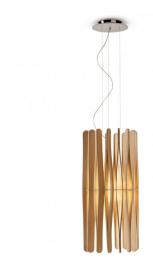

#### Description

Pendant lamp whose light is discreetly diffused from a frame decorated with laths of Ayous wood. Structure and stem in powder-painted metal, or structure in powder-painted metal with stem in Toulipier wood.

## Material

Wood - Metal

### Available diffuser colours

Light wood colour

#### Available structure colours

Anodized