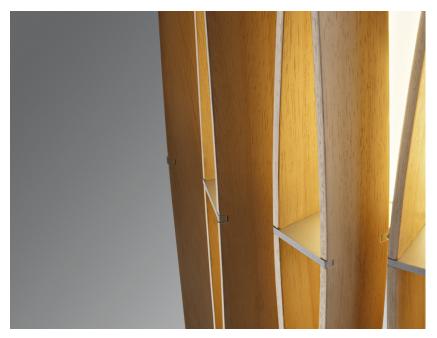

#### Description

Pendant lamp whose light is discreetly diffused from a frame decorated with laths of Ayous wood. Structure and stem in powder-painted metal, or structure in powder-painted metal with stem in Toulipier wood.

## Material

Wood - Metal

### Available diffuser colours

Light wood colour