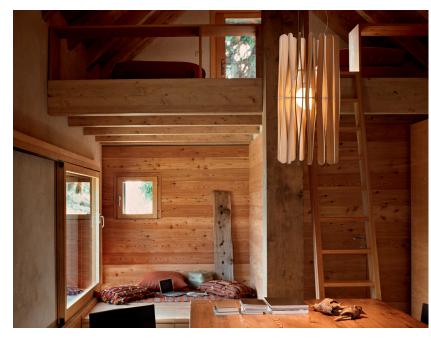

#### Description

Pendant lamp whose light is discreetly diffused from a frame decorated with laths of Ayous wood. Structure and stem in powderpainted metal, or structure in powder-painted metal with stem in Toulipier wood.

#### Available diffuser colours

Light wood colour

#### Available structure colours

Anodized