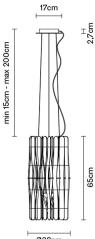

# : Fabbian

# **STICK** F23A0169

## Matali Crasset

•



#### Description

Pendant lamp whose light is discreetly diffused from a frame decorated with laths of Ayous wood. Structure and stem in powderpainted metal, or structure in powder-painted metal with stem in Toulipier wood.

Voltage 220-240V

Socket 1xE27

#### Light source and alternative bulbs cod. A10229C01

E27 1x23W FBC

#### Energetic class A

#### **Included accessories** Bulb

Weight Net: 2.92 kg Gross: 3.04 kg

Packaging Volume: 0.095 m<sup>3</sup> Number of boxes: 2

Specs

EHE **IP**20



#### Dimensions



Ø33cm

Material Wood - Metal

#### Available diffuser colours

Light wood colour

#### Available structure colours

Anodized

### In the same family



Fabbian s.r.l. | via Santa Brigida 50, 31023 Castelminio di Resana (TV) Italy | tel. +39 0423 4848 | fax +39 0423 484395 | www.fabbian.com | info@fabbian.com

s and technical data have to be considered as purely indicative. While maintaining the basic characteristics of the product, the manufacturer reserves the right to make modifications at any time with the sole aim of improvement Pictures, descrip ions, dimensio