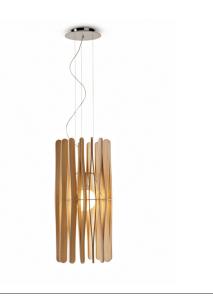

#### Description

Pendant lamp whose light is discreetly diffused from a frame decorated with laths of Ayous wood. Structure and stem in powderpainted metal, or structure in powder-painted metal with stem in Toulipier wood.

#### Dimensions

Ø33cm

Material Wood - Metal

#### Available diffuser colours

Light wood colour

#### Available structure colours

Anodized