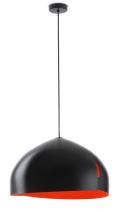

## **Description** Pendant lamp with spun metal structure, black paint on the outside and red colour on the inside.

## Dimensions

Material

Red

Green

Teal blue

In the same family

Pendant

Pendant