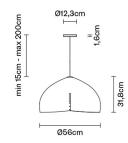

## Dimensions

Material

Red

Green

Teal blue

In the same family

Pendant

Pendant