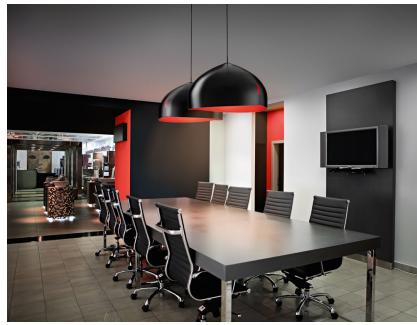

## **Description** Pendant lamp with spun metal structure, black paint on the outside and red colour on the inside.