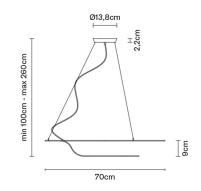

## :Fabbian

## GLU F31A0101

•

Pellegrini+Mengato Design



**Description** Pendant lamp with opaque white painted aluminium structure.



## Dimensions



**Voltage** 220-240V

Dimmable LED TRIAC

## Light source and alternative bulbs

LED 2x17W-120° WHITE 3000K 3700lm Cri >80

Energetic class A++

Included accessories LED

Weight Net: 6.79 kg Gross: 6.79 kg

**IP**20

Specs EAL **Packaging** Volume: 0.066 m<sup>3</sup> Number of boxes: 1 Material Aluminium

Available structure colours
White

In the same family





Pictures, descriptions, dimensions and technical data have to be considered as purely indicative. While maintaining the basic characteristics of the product, the manufacturer reserves the right to make modifications at any time with the sole aim of improvement