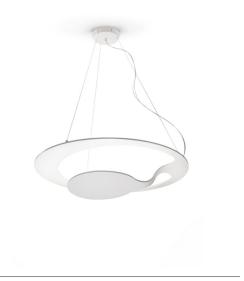

## GLU F31A0101

•

Pellegrini+Mengato Design

**Description** Pendant lamp with opaque white painted aluminium structure.