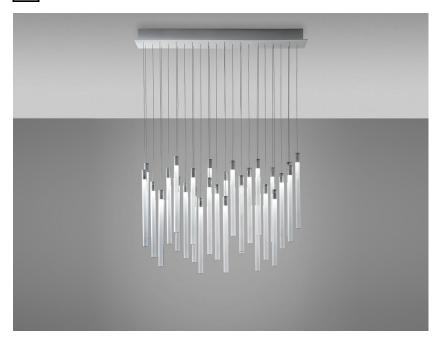

# F32A1000

Marc Sadler / Nanne de Ru / Flynn Talbot

Pendant lamp with transparent borosilicate glass diffusers with internal cylinders in plastic material. Anodized aluminium structures and white painted metal canopy.

## Material

Pyrex® glass - Aluminium

## Available diffuser colours

Transparent

### Available structure colours

Anodized
Copper