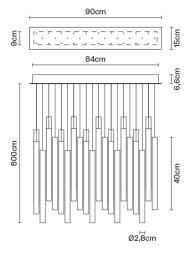

# :Fabbian

# **MULTISPOT**

# F32A1000

Marc Sadler / Nanne de Ru / Flynn Talbot







Pendant lamp with transparent borosilicate glass diffusers with internal cylinders in plastic material. Anodized aluminium structures and white painted metal canopy.

Voltage 220-240V Dimmable LED

## Light source and alternative bulbs

LED 30x2.1W-10° WHITE 2700K 6000lm Cri >80

Energetic class A++



## Included accessories

LED

Dimmable electronic driver

Weight Net: 11805 kg Gross: 13345 kg

# Packaging

Volume: 0.182 m<sup>3</sup> Number of boxes: 1

# Specs



IP40 IP55



#### **Dimensions**



## Material

Pyrex® glass - Aluminium

## Available diffuser colours

Transparent

### Available structure colours

Anodized
Copper

## In the same family