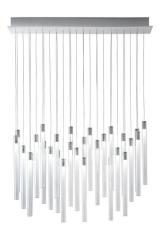

# F32A1000

Marc Sadler / Nanne de Ru / Flynn Talbot

Pendant lamp with transparent borosilicate glass diffusers with internal cylinders in plastic material. Anodized aluminium structures and white painted metal canopy.