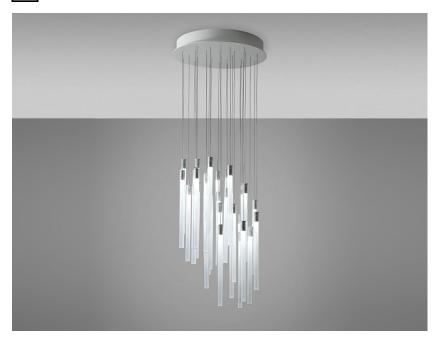

# **MULTISPOT**

# F32A0500

Marc Sadler / Nanne de Ru / Flynn Talbot

#### Description

Pendant lamp with transparent borosilicate glass diffusers with internal cylinders in plastic material. Anodized aluminium structures and white painted metal canopy.

Voltage 220-240V Dimmable LED

Light source and alternative bulbs LED 30x2.1W-10°

WHITE 2700K 6000lm Cri >80

Energetic class A++

. (

#### **Dimensions**

#### Material

Pyrex® glass - Aluminium

#### Available diffuser colours

Transparent

#### Available structure colours

Anodized

Copper