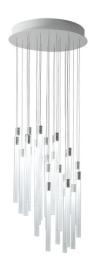

# :Fabbian

# **MULTISPOT**

# F32A0500

Marc Sadler / Nanne de Ru / Flynn Talbot





#### Description

Pendant lamp with transparent borosilicate glass diffusers with internal cylinders in plastic material. Anodized aluminium structures and white painted metal canopy.

Voltage 220-240V Dimmable LED

Light source and alternative bulbs LED 30x2.1W-10°

WHITE 2700K 6000lm Cri >80

Energetic class A++

. (

## Included accessories

LED

Dimmable electronic driver

Weight

Net: 13.22 kg Gross: 19545 kg Packaging

Volume: 0.157 m<sup>3</sup> Number of boxes: 1

# Specs



IP40 IP55



#### **Dimensions**



#### Material

Pyrex® glass - Aluminium

#### Available diffuser colours

Transparent

#### Available structure colours

Anodized

Copper

## In the same family