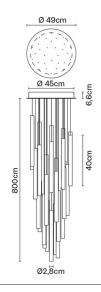

# :Fabbian

# **MULTISPOT**

# F32A0500

Marc Sadler / Nanne de Ru / Flynn Talbot





#### Description

Pendant lamp with transparent borosilicate glass diffusers with internal cylinders in plastic material. Anodized aluminium structures and white painted metal canopy.

Voltage 220-240V Dimmable LED

Light source and alternative bulbs LED 30x2.1W-10°

WHITE 2700K 6000lm Cri >80

Energetic class A++

. (

## Included accessories

LED

Dimmable electronic driver

Weight

Net: 13.22 kg Gross: 19545 kg Packaging

Volume: 0.157 m<sup>3</sup> Number of boxes: 1

# Specs



IP40 IP55



#### **Dimensions**



#### Material

Pyrex® glass - Aluminium

#### Available diffuser colours

Transparent

#### Available structure colours

Anodized

Copper

## In the same family