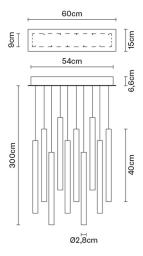

# :Fabbian

## **MULTISPOT**

# F32A0800

Marc Sadler / Nanne de Ru / Flynn Talbot







Pendant lamp with transparent borosilicate glass diffusers with internal cylinders in plastic material. Anodized aluminium structures and white painted metal canopy.

Voltage 220-240V Dimmable LED

Light source and alternative bulbs

LED 10x2.1W-10° WHITE 2700K 2000lm Cri >80

Energetic class A++





LED

Dimmable electronic driver

Weight Net: 5395 kg Gross: 8105 kg **Packaging** 

Volume: 0.073 m<sup>3</sup> Number of boxes: 1

## Specs



IP40 IP55



#### **Dimensions**



#### Material

Pyrex® glass - Aluminium

#### Available diffuser colours

Transparent

#### Available structure colours

Anodized
Copper

### In the same family