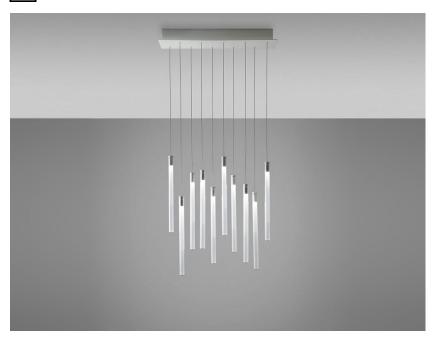

# F32A0800

Marc Sadler / Nanne de Ru / Flynn Talbot

Pendant lamp with transparent borosilicate glass diffusers with internal cylinders in plastic material. Anodized aluminium structures and white painted metal canopy.

Voltage 220-240V Dimmable LED

Light source and alternative bulbs

LED 10x2.1W-10° WHITE 2700K 2000lm Cri >80

Energetic class A++

LED

Dimmable electronic driver

Weight Net: 5395 kg Gross: 8105 kg **Packaging** 

#### Material

Pyrex® glass - Aluminium

#### Available diffuser colours

Transparent

#### Available structure colours

Anodized
Copper