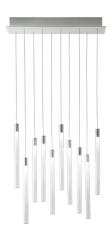

# F32A0800

Marc Sadler / Nanne de Ru / Flynn Talbot

Pendant lamp with transparent borosilicate glass diffusers with internal cylinders in plastic material. Anodized aluminium structures and white painted metal canopy.

Voltage 220-240V Dimmable LED

Light source and alternative bulbs

LED 10x2.1W-10° WHITE 2700K 2000lm Cri >80

Energetic class A++

LED

Dimmable electronic driver

Weight Net: 5395 kg Gross: 8105 kg **Packaging** 

#### Material

Pyrex® glass - Aluminium