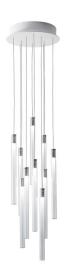

# : Fabbian

### **MULTISPOT**

# F32A0300

Marc Sadler / Nanne de Ru / Flynn Talbot





### Description

Pendant lamp with transparent borosilicate glass diffusers with internal cylinders in plastic material. Anodized aluminium structures and white painted metal canopy.

Voltage 220-240V

**Dimmable LED** 

### Light source and alternative bulbs

LED 10x2.1W-10° WHITE 2700K 2000lm Cri >80

Energetic class A++



### Included accessories

LED

Dimmable electronic driver

Weight Net: 4905 kg Gross: 7185 kg **Packaging** 

Volume: 0.056 m<sup>3</sup> Number of boxes: 1

## Specs

**IP**40

**IP**55



### **Dimensions**



### Material

Pyrex® glass - Aluminium

### Available diffuser colours

Transparent

### Available structure colours

Anodized

Copper

### In the same family