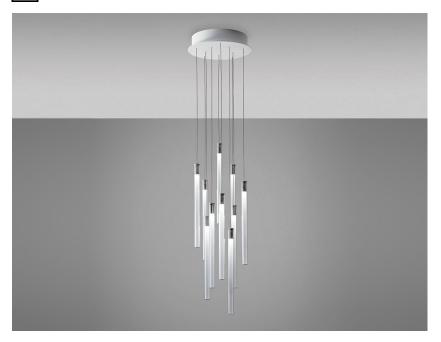

### Description

Pendant lamp with transparent borosilicate glass diffusers with internal cylinders in plastic material. Anodized aluminium structures and white painted metal canopy.

Voltage 220-240V

**Dimmable LED** 