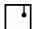

### Description

Pendant lamp with transparent borosilicate glass diffusers with internal cylinders in plastic material. Anodized aluminium structures and white painted metal canopy.

Voltage 220-240V

**Dimmable LED** 