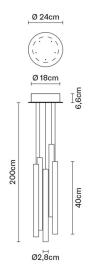

# : Fabbian

# **MULTISPOT**

# F32A1200

Marc Sadler / Nanne de Ru / Flynn Talbot





#### Description

Pendant lamp with transparent borosilicate glass diffusers with internal cylinders in plastic material. Copper-plated aluminium structures and white painted metal canopy.

Voltage 220-240V Dimmable LED

TRIAC

### Light source and alternative bulbs

LED 5x2.1W-10° WHITE 2700K 1000lm Cri >80

Energetic class A++



#### Included accessories

LED

Dimmable electronic driver

Weight

Net: 2775 kg Gross: 3.94 kg

# **Packaging**

Volume: 0.027 m<sup>3</sup> Number of boxes: 1

# Specs



IP40 IP55



### **Dimensions**



### Material

Pyrex® glass - Aluminium

### Available diffuser colours

Transparent

#### Available structure colours

Anodized
Copper

#### In the same family