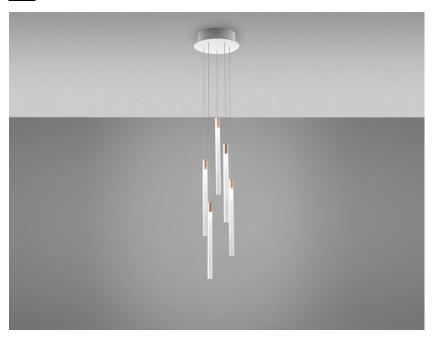

# **MULTISPOT**

# F32A1200

Marc Sadler / Nanne de Ru / Flynn Talbot

#### Description

Pendant lamp with transparent borosilicate glass diffusers with internal cylinders in plastic material. Copper-plated aluminium structures and white painted metal canopy.

Voltage 220-240V Dimmable LED

### Light source and alternative bulbs

LED 5x2.1W-10° WHITE 2700K 1000lm Cri >80

Energetic class A++

### Material

Pyrex® glass - Aluminium

### Available diffuser colours

Transparent

#### Available structure colours

Anodized
Copper