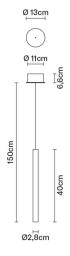

# : Fabbian

# **MULTISPOT**

# F32A1100

Marc Sadler / Nanne de Ru / Flynn Talbot





### Description

Pendant lamp with transparent borosilicate glass diffuser with internal cylinder in plastic material. Copper-plated aluminium structure and white painted metal canopy.

Voltage 220-240V **Dimmable LED**PUSH 1..10V

### Light source and alternative bulbs

LED 1x2.1W-10° WHITE 2700K 200lm Cri >80

Energetic class A++



### Included accessories

LED

Dimmable electronic driver

Weight Net: 0.83 kg Gross: 1125 kg Packaging

Volume: 0.008 m<sup>3</sup> Number of boxes: 1

# Specs



IP40 IP55



#### **Dimensions**



### Material

Pyrex® glass - Aluminium

### Available diffuser colours

Transparent

### Available structure colours

Anodized
Copper

## In the same family