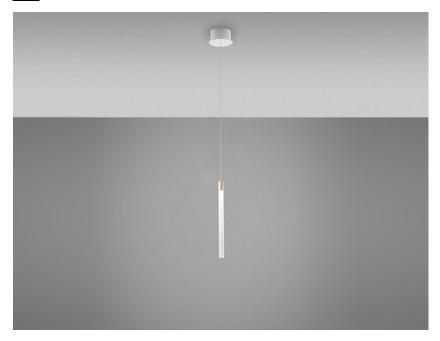

### Description

Pendant lamp with transparent borosilicate glass diffuser with internal cylinder in plastic material. Copper-plated aluminium structure and white painted metal canopy.

Voltage 220-240V **Dimmable LED**PUSH 1..10V

### Light source and alternative bulbs

LED 1x2.1W-10° WHITE 2700K 200lm Cri >80

Energetic class A++