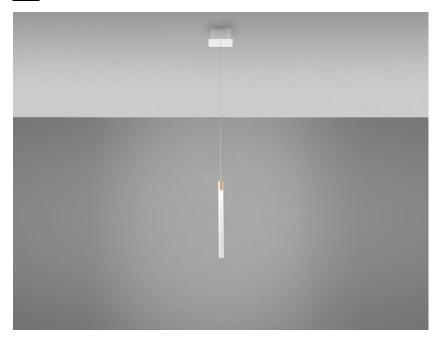

# Description

Pendant lamp with transparent borosilicate glass diffuser with internal cylinder in plastic material. Copper-plated aluminium structure and white painted metal canopy.

Voltage

220-240V

Dimmable LED

# Light source and alternative bulbs

LED 1x2.1W-10° WHITE 2700K 200lm Cri >80

Energetic class A++