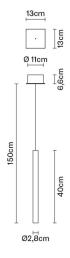

# : Fabbian

# **MULTISPOT**

# F32A1600

Marc Sadler / Nanne de Ru / Flynn Talbot





# Description

Pendant lamp with transparent borosilicate glass diffuser with internal cylinder in plastic material. Copper-plated aluminium structure and white painted metal canopy.

Voltage

220-240V

Dimmable LED

PUSH 1..10V

# Light source and alternative bulbs

LED 1x2.1W-10° WHITE 2700K 200lm Cri >80

Energetic class A++





# Included accessories

LED

Dimmable electronic driver

Weight

Net: 0.94 kg Gross: 1265 kg Packaging

Volume: 0.009 m<sup>3</sup> Number of boxes: 1

Specs

FAI

IP40 IP55



#### **Dimensions**



# Material

Pyrex® glass - Aluminium

# Available diffuser colours

Transparent

## Available structure colours

Anodized

Copper

# In the same family