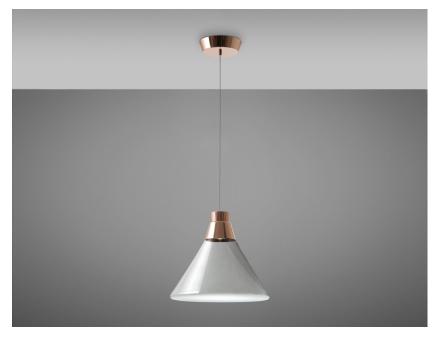

#### Description

Pendant lamp with transparent borosilicate glass diffuser, sandblasted on the bottom. Copperplated aluminium structure.

## Material

Glass - Aluminium

#### Available structure colours

Black

0---

Copper