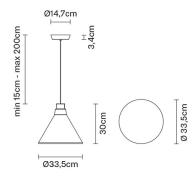

# :Fabbian

## **POLAIR**

## F36A0300

Flynn Talbot





#### Description

Pendant lamp with transparent borosilicate glass diffuser, sandblasted on the bottom. Copperplated aluminium structure.



#### **Dimensions**



## Voltage

220-240V

## Dimmable LED

PUSH 1..10V

## Light source and alternative bulbs

LED 1x14W-40° WHITE 3000K 1200lm Cri >80

## Energetic class A++





#### Included accessories

LED

Dimmable electronic driver

## Weight

Net: 2.42 kg Gross: 3.52 kg

## **Packaging**

Volume: 0.075 m<sup>3</sup> Number of boxes: 1

## **Specs**



**IP**20

## Material

Glass - Aluminium

## Available diffuser colours

Transparent

#### Available structure colours

Black

0---

Copper