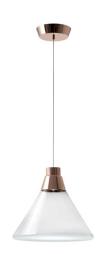

#### Description

Pendant lamp with transparent borosilicate glass diffuser, sandblasted on the bottom. Copperplated aluminium structure.

## Material

Glass - Aluminium

#### Available structure colours

Black

0---

Copper