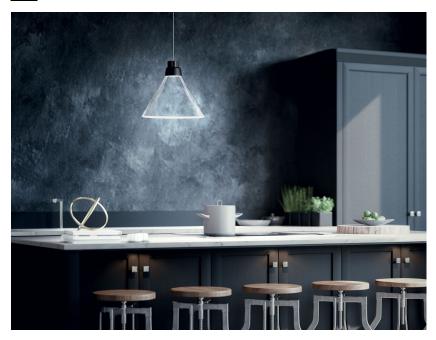

## F36A0100

Flynn Talbot

#### Description

Pendant lamp with transparent borosilicate glass diffuser, sandblasted on the bottom. Black