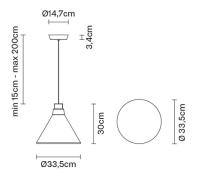

#### **Dimensions**

anodized aluminium structure.

Voltage

220-240V

**Dimmable LED** 