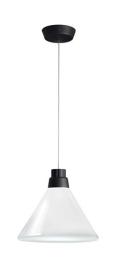

#### Description

Pendant lamp with transparent borosilicate glass diffuser, sandblasted on the bottom. Black

#### Material

Glass - Aluminium

#### Available diffuser colours

Transparent

#### Available structure colours

Black

Copper