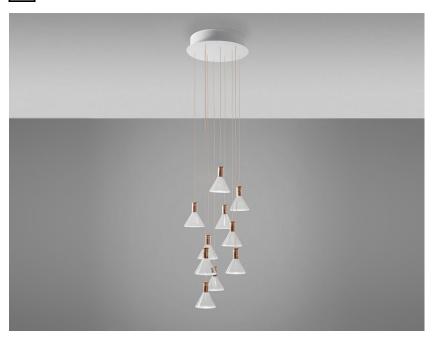

### Description

Pendant lamp with transparent borosilicate glass diffusers, sandblasted at the bottom. Copperplated aluminium structures, white painted metal canopy.

Voltage 220-240V Dimmable LED

### Available diffuser colours

Transparent

#### Available structure colours

Anodized aluminium

Copper