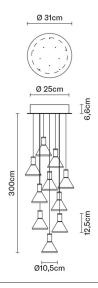

# : Fabbian

### **MULTISPOT**

## F32A5300

Marc Sadler / Nanne de Ru / Flynn Talbot





### Description

Pendant lamp with transparent borosilicate glass diffusers, sandblasted at the bottom. Copperplated aluminium structures, white painted metal canopy.

Voltage 220-240V Dimmable LED

### Light source and alternative bulbs

LED 10x2.1W-10° WHITE 2700K 2000lm Cri >80

Energetic class A++





### Included accessories

LED

Dimmable electronic driver

Weight Net: 4105 kg

Gross: 6055 kg

**Packaging** 

Volume: 0.062 m<sup>3</sup> Number of boxes: 1

### Specs



IP40 IP55



### **Dimensions**



### Material

Pyrex® glass - Aluminium

### Available diffuser colours

Transparent

#### Available structure colours

Anodized aluminium

Copper

### In the same family