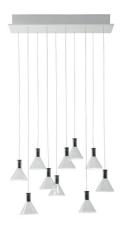

# F32A4800

Marc Sadler / Nanne de Ru / Flynn Talbot

Pendant lamp with transparent borosilicate glass diffusers, sandblasted at the bottom. Black anodized metal structures, white painted metal canopy.

Voltage 220-240V