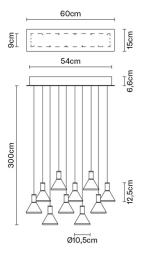

# :Fabbian

# **MULTISPOT**

# F32A4800

Marc Sadler / Nanne de Ru / Flynn Talbot







Pendant lamp with transparent borosilicate glass diffusers, sandblasted at the bottom. Black anodized metal structures, white painted metal canopy.

Voltage 220-240V

**Dimmable LED** 

#### Light source and alternative bulbs

LED 10x2.1W-10° WHITE 2700K 2000lm Cri >80

Energetic class A++



## Included accessories

LED

Dimmable electronic driver

Weight Net: 4595 kg **Packaging** 

Volume: 0.077 m<sup>3</sup> Gross: 6975 kg Number of boxes: 1

# Specs



**IP**40 **IP**55



#### **Dimensions**



### Material

Pyrex® glass - Aluminium

#### Available diffuser colours

Transparent

#### Available structure colours

Anodized aluminium Copper

#### In the same family