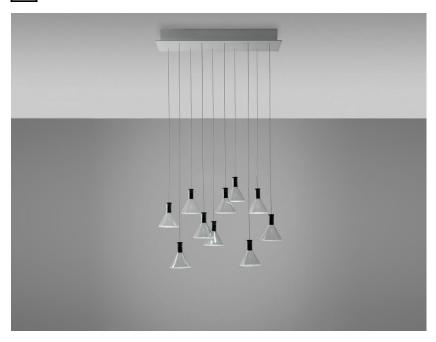

# F32A4800

Marc Sadler / Nanne de Ru / Flynn Talbot

Pendant lamp with transparent borosilicate glass diffusers, sandblasted at the bottom. Black anodized metal structures, white painted metal canopy.

Voltage 220-240V