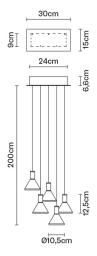

# :Fabbian

# **MULTISPOT**

# F32A4700

Marc Sadler / Nanne de Ru / Flynn Talbot







Pendant lamp with transparent borosilicate glass diffusers, sandblasted at the bottom. Black anodized metal structures, white painted metal canopy.

Voltage

220-240V

Dimmable LED

TRIAC

# Light source and alternative bulbs

LED 5x2.1W-10° WHITE 2700K 1000lm Cri >80

Energetic class A++





### Included accessories

LED

Dimmable electronic driver

Weight

Net: 2.38 kg Gross: 3.44 kg **Packaging** 

Volume: 0.031 m<sup>3</sup> Number of boxes: 1

# Specs



IP40 IP55



#### **Dimensions**



### Material

Pyrex® glass - Aluminium

# Available diffuser colours

Transparent

### Available structure colours

Anodized aluminium

Copper

# In the same family