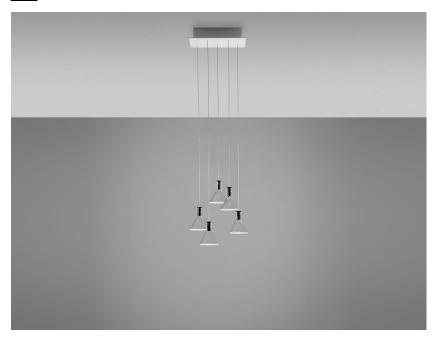

# F32A4700

Marc Sadler / Nanne de Ru / Flynn Talbot

Pendant lamp with transparent borosilicate glass diffusers, sandblasted at the bottom. Black anodized metal structures, white painted metal canopy.

Voltage

# Light source and alternative bulbs

LED 5x2.1W-10° WHITE 2700K 1000lm Cri >80

Energetic class A++

#### **Dimensions**