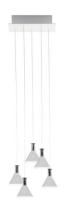

# **MULTISPOT**

# F32A4700

Marc Sadler / Nanne de Ru / Flynn Talbot

Pendant lamp with transparent borosilicate glass diffusers, sandblasted at the bottom. Black anodized metal structures, white painted metal canopy.

Voltage