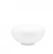

## Description

Ceiling lamp with diffuser in satin-finish white blown glass. Supporting structure made of metal or polyester reinforced with glass fibre, painted white.

Voltage

**Dimmable LED** 

220-240V