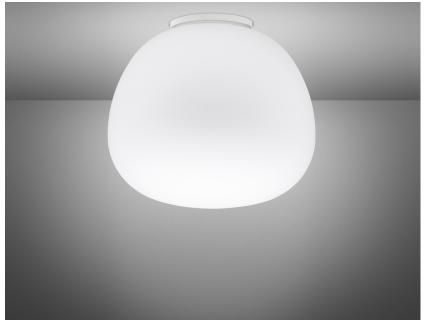

## Description

Ceiling lamp with diffuser in satin-finish white blown glass. Supporting structure made of metal or polyester reinforced with glass fibre, painted white.

Voltage

**Dimmable LED** 

220-240V

### Light source and alternative bulbs

LED 1x17W-120° WHITE 3000K

Material

Glass - Metal

1850lm Cri >80

Available diffuser colours

White

Energetic class A++