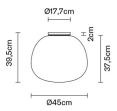

# : Fabbian

# LUMI

# F07E1301

A.Saggia & V.Sommella / D&G Studio







#### **Dimensions**



## Description

Ceiling lamp with diffuser in satin-finish white blown glass. Supporting structure made of metal or polyester reinforced with glass fibre, painted white.

Voltage

**Dimmable LED** 

220-240V

### Light source and alternative bulbs

LED 1x17W-120° WHITE 3000K

Material

Glass - Metal

1850lm Cri >80

Available diffuser colours

White

Energetic class A++





Available structure colours

White

Included accessories

LED

Weight

Net: 4.7 kg Gross: 6.1 kg **Packaging** 

Volume: 0.122 m<sup>3</sup> Number of boxes: 1

Specs

EAC

**IP**40

In the same family



Multiple pendant



Table



Floor

Wall



Wall/ceiling