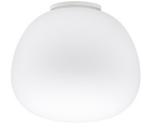

## Description

Ceiling lamp with diffuser in satin-finish white blown glass. Supporting structure made of metal or polyester reinforced with glass fibre, painted white.

Voltage

**Dimmable LED** 

220-240V

### Light source and alternative bulbs

LED 1x17W-120° WHITE 3000K

Material

Glass - Metal

1850lm Cri >80

Available diffuser colours

White

Energetic class A++