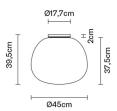

#### Description

Ceiling lamp with diffuser in satin-finish white blown glass. Supporting structure made of metal or polyester reinforced with glass fibre, painted white.

Voltage 220-240V Socket

1xF27