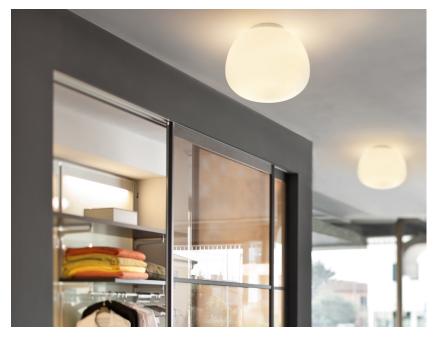

#### Description

Ceiling lamp with diffuser in satin-finish white blown glass. Supporting structure made of metal or polyester reinforced with glass fibre, painted white.

Voltage 220-240V Socket

1xF27