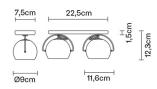

## Dimensions

**Description** Wall/ceiling lamp with polished chrome-plated metal structure and adjustable diffusers.

| <b>Voltage</b><br>220-240V |                      | Socket<br>2xGU10 |  |
|----------------------------|----------------------|------------------|--|
| Light source a             | nd alternative bulbs | 3                |  |
| cod. A11103C20             | cod. A11105C01       |                  |  |
| GU10 2x75W<br>HAGS/UB      | GU10 2x7,2W          |                  |  |
|                            |                      |                  |  |
| Energetic class D          | Energetic class A+   |                  |  |
|                            |                      |                  |  |
| Not included a             |                      |                  |  |
|                            |                      | Packaging        |  |