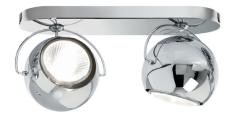

## Dimensions

**Description** Wall/ceiling lamp with polished chrome-plated metal structure and adjustable diffusers.

| <b>Voltage</b><br>220-240V |                      | Socket<br>2xGU10 |  |
|----------------------------|----------------------|------------------|--|
| Light source a             | nd alternative bulbs | 3                |  |
| cod. A11103C20             | cod. A11105C01       |                  |  |
| GU10 2x75W<br>HAGS/UB      | GU10 2x7,2W          |                  |  |
|                            |                      |                  |  |
| Energetic class D          | Energetic class A+   |                  |  |
|                            |                      |                  |  |
| Not included a             |                      |                  |  |
|                            |                      | Packaging        |  |