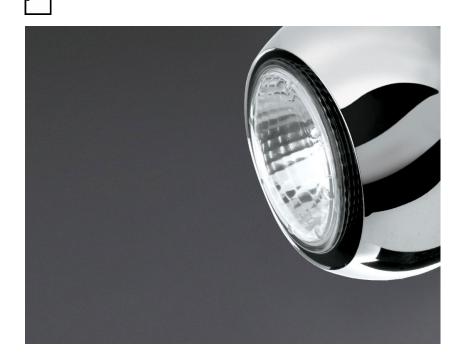

## Dimensions

**Description** Wall/ceiling lamp with polished chrome-plated metal structure and adjustable diffusers.

| <b>Voltage</b><br>220-240V |                      | Socket<br>2xGU10 |  |
|----------------------------|----------------------|------------------|--|
| Light source a             | nd alternative bulbs | 3                |  |
| cod. A11103C20             | cod. A11105C01       |                  |  |
| GU10 2x75W<br>HAGS/UB      | GU10 2x7,2W          |                  |  |
|                            |                      |                  |  |
| Energetic class D          | Energetic class A+   |                  |  |
|                            |                      |                  |  |
| Not included a             |                      |                  |  |
|                            |                      | Packaging        |  |