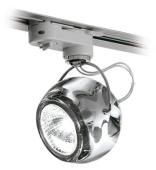

#### Description

Track light with adjustable transparent crystal diffuser. Polished chrome-plated metal structure.

#### Material Crystal glass - Metal