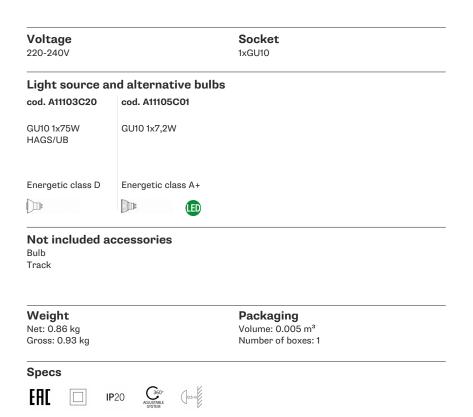

#### Dimensions

#### Description

Track light with adjustable transparent crystal diffuser. Polished chrome-plated metal structure.

#### Material Crystal glass - Metal