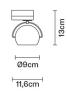

## **:** Fabbian

# BELUGA COLOUR

### Marc Sadler







#### Dimensions



#### Description

Track light with adjustable transparent crystal diffuser. Polished chrome-plated metal structure.



#### Material Crystal glass - Metal

#### Available diffuser colours



#### In the same family



Fabbian s.r.l. | via Santa Brigida 50, 31023 Castelminio di Resana (TV) Italy | tel. +39 0423 4848 | fax +39 0423 484395 | www.fabbian.com | info@fabbian.com

Pictures, descriptions, dimensions and technical data have to be considered as purely indicative. While maintaining the basic characteristics of the product, the manufacturer reserves the right to make modifications at any time with the sole aim of improvement