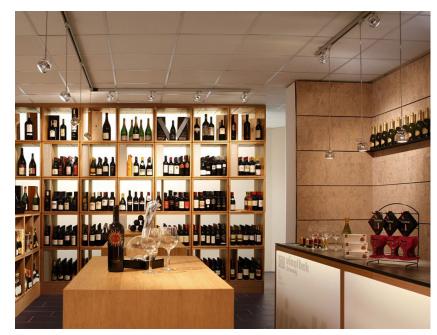

#### Description

Track light with adjustable transparent crystal diffuser. Polished chrome-plated metal structure.

#### Material Crystal glass - Metal